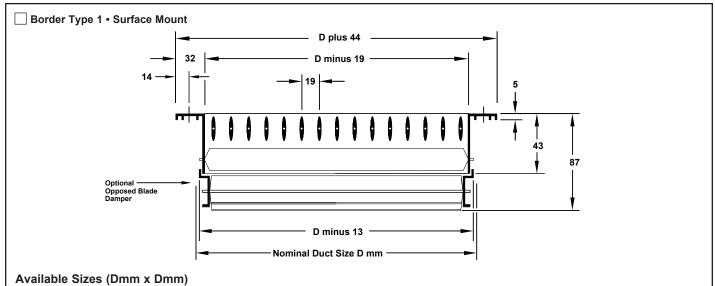

Border Type 1 is available in sizes 152 x 102 through 1219 x 1219 in one piece construction. Sizes larger than 1219 x 1219 are shipped in multiple sections with joining strips for field assembly. Odd and fractional sizes are available at additional cost.

Note: Dimensions are in millimeters. Wall or duct opening should be duct size ± 3.