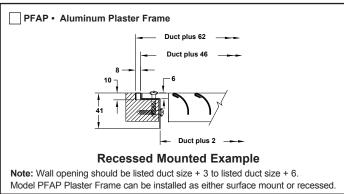

## Louvered Return Grilles and Registers • Aero-Blade Series • Steel

Models: ☐ M25RL • 30° Deflection • Long Blades • 13mm Spacing ☐ M25RS • 30° Deflection • Short Blades • 13mm Spacing



Border Type 1 is available in sizes 152 x 102 through 1219 x 1219 in one piece construction. Sizes larger than 1219 x 1219 are shipped in multiple sections with joining strips for field assembly. Odd and fractional sizes are available at additional cost.

Note: Dimensions are in millimeters. Wall or duct opening should be duct size ± 3.

### **Fastenings**



## **Mounting Frames**



## Accessories (Optional) Check ✓ if provided

- Opposed blade damper (galvanized steel)
- ☐ EQT Earthquake Tabs
- - ☐ IS Insect Screen (2mm square mesh galvanized steel)
  - DS Debris Screen (6mm square mesh galvanized steel)
  - Other:

#### Standard Finish: #26 White

Other Finish:

## General Description -

- · One set of 30° fixed blades.
- · Optional opposed blade damper has slide adjustment accessible at face of register.
- · Material is 20 gauge steel for blades and
- #8 x 32mm lg. Phillip's flat head sheet metal screws painted white.
- · All dimensions are ± 2mm.



Note: This submittal is meant to demonstrate general dimensions of this product. The drawings on this submittal are not meant to detail every aspect of the product with exactness. Drawings are not to scale. TITUS res