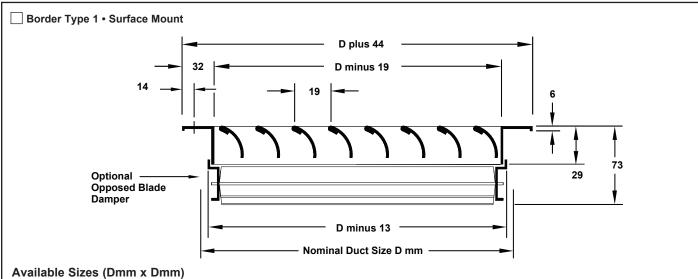

Note: Dimensions are in millimeters. Wall or duct opening should be duct size ± 3.

## General Description -

- · One set of 30° fixed blades.
- · Optional opposed blade damper has slide adjustment accessible at face of register.
- · Material is 20 gauge steel for blades and
- #8 x 32mm lg. Phillip's flat head sheet metal screws painted white.
- · All dimensions are ± 2mm.

Note: This submittal is meant to demonstrate general dimensions of this product. The drawings on this submittal are not meant to detail every aspect of the product with exactness. Drawings are not to scale. TITUS reserves the right to make changes without written notice.