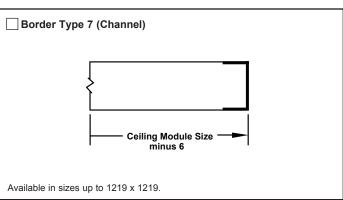

## Border Type 7

• Accessories & Options
Check if provided

| $\Gamma \cap T$ | . 1 | <br> | 4-1 |
|-----------------|-----|------|-----|

| L 04 1 | Lartingualic | tut |
|--------|--------------|-----|
| Othor  |              |     |