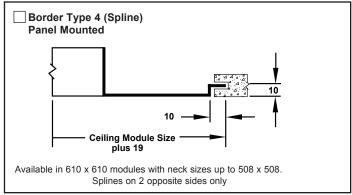

e mesh galvanized steel)
  - DS Debris Screen (6mm square mesh galvanized steel)
  - Other:

#### Standard Finish: #26 White

Other Finish:

## General Description -

- · One set of 30° fixed blades.
- · Optional opposed blade damper has slide adjustment accessible at face of register.
- · Material is 20 gauge steel for blades and
- #8 x 32mm lg. Phillip's flat head sheet metal screws painted white.
- · All dimensions are ± 2mm.



Note: This submittal is meant to demonstrate general dimensions of this product. The drawings on this submittal are not meant to detail every aspect of the product with exactness. Drawings are not to scale. TITUS reserves the right to make changes without written notice.

MABG-13.0-S

#### Submittal MABG-M25R 2-28-13

## **Optional Border Types Available**









# Border Type 2, 3, 4 • Accessories & Options

Check 🗹 if provided

| Neck mounted op    | posed | blade | damper |
|--------------------|-------|-------|--------|
| (galvanized steel) | )     |       |        |

| IS • Insect Screen | (2mm | square | mesh | - |
|--------------------|------|--------|------|---|
| galvanized steel)  |      |        |      |   |

| DS • Debris Screen (6mm square mesh - |
|---------------------------------------|
| galvanized steel)                     |

|--|

|  | Other | _ |
|--|-------|---|
|--|-------|---|

## Border Type 7

• Accessories & Options
Check if provided

| $\Gamma \cap T$ | . 1 | <br> | 4-1 |
|-----------------|-----|------|-----|

| L 04 1 | Lartingualic | tut |
|--------|--------------|-----|
| Othor  |              |     |

#### Stand