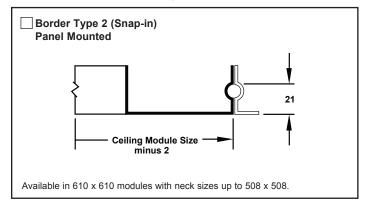

quare mesh galvanized steel)
  - DS Debris Screen (6mm square mesh galvanized steel)
  - Other:

#### Standard Finish: #26 White

Other Finish:

## General Description -

- · One set of 30° fixed blades.
- · Optional opposed blade damper has slide adjustment accessible at face of register.
- · Material is 20 gauge steel for blades and
- #8 x 32mm lg. Phillip's flat head sheet metal screws painted white.
- · All dimensions are ± 2mm.



Note: This submittal is meant to demonstrate general dimensions of this product. The drawings on this submittal are not meant to detail every aspect of the product with exactness. Drawings are not to scale. TITUS reserves the right to make changes without written notice.

MABG-13.0-S

#### Submittal MABG-M25R 2-28-13

## **Optional Border Types Available**









# Border Type 2, 3, 4 • Accessories & Options

Check 🗹 if provided

| Neck mounted op    | posed | blade | damper |
|--------------------|-------|-------|--------|
| (galvanized steel) | )     |       |        |

| IS • Insect Screen | (2mm | square | mesh | - |
|--------------------|------|--------|------|---|
| galvanized steel)  |      |        |      |   |

| DS • Debris Screen (6mm square mesh - |
|---------------------------------------|
| galvanized steel)                     |

|--|

|  | Other | _ |
|--|-------|---|
|--|-------|---|

## Border Type 7

• Accessories & Options
Check if provided

| $\Gamma \cap T$ | . 1 | <br> | 4-1 |
|-----------------|-----|------|-----|

| L 04 1 | Lartingualic | tut |
|--------|--------------|-----|
| Othor  |              |     |

#### S