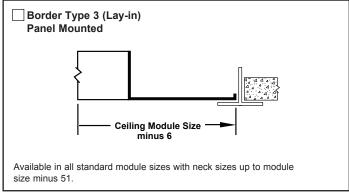

are mesh galvanized steel)
  - DS Debris Screen (6mm square mesh galvanized steel)
  - Other:

#### Standard Finish: #26 White

Other Finish:

## General Description -

- · One set of 30° fixed blades.
- · Optional opposed blade damper has slide adjustment accessible at face of register.
- · Material is 20 gauge steel for blades and
- #8 x 32mm lg. Phillip's flat head sheet metal screws painted white.
- · All dimensions are ± 2mm.



Note: This submittal is meant to demonstrate general dimensions of this product. The drawings on this submittal are not meant to detail every aspect of the product with exactness. Drawings are not to scale. TITUS reserves the right to make changes without written notice.

MABG-13.0-S

#### Submittal MABG-M25R 2-28-13

## **Optional Border Types Available**









# Border Type 2, 3, 4 • Accessories & Options

Check 🗹 if provided

| Neck mounted op    | posed | blade | damper |
|--------------------|-------|-------|--------|
| (galvanized steel) | )     |       |        |

| IS • Insect Screen | (2mm | square | mesh | - |
|--------------------|------|--------|------|---|
| galvanized steel)  |      |        |      |   |

| DS • Debris Screen (6mm square mesh - |
|---------------------------------------|
| galvanized steel)                     |

|--|

|  | Other | _ |
|--|-------|---|
|--|-------|---|

## Border Type 7

• Accessories & Options
Check if provided

| $\Gamma \cap T$ | . 1 | <br> | 4-1 |
|-----------------|-----|------|-----|

| L 04 1 | Lartingualic | tut |
|--------|--------------|-----|
| Othor  |              |     |

#### Sta