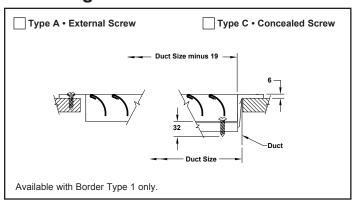

## Louvered Return Grilles and Registers • Aero-Blade Series • Steel

Models: ☐ M25RL • 30° Deflection • Long Blades • 13mm Spacing ☐ M25RS • 30° Deflection • Short Blades • 13mm Spacing



Border Type 1 is available in sizes 152 x 102 through 1219 x 1219 in one piece construction. Sizes larger than 1219 x 1219 are shipped in multiple sections with joining strips for field assembly. Odd and fractional sizes are available at additional cost.

Note: Dimensions are in millimeters. Wall or duct opening should be duct size ± 3.

### **Fastenings**



## **Mounting Frames**



## Accessories (Optional) Check ✓ if provided

- Opposed blade damper (galvanized steel)
- ☐ EQT Earthquake Tabs
- - ☐ IS Insect Screen (2mm square mesh galvanized steel)
  - DS Debris Screen (6mm square mesh galvanized steel)
  - Other:

#### Standard Finish: #26 White

Other Finish:

## General Description -

- · One set of 30° fixed blades.
- · Optional opposed blade damper has slide adjustment accessible at face of register.
- · Material is 20 gauge steel for blades and
- #8 x 32mm lg. Phillip's flat head sheet metal screws painted white.
- · All dimensions are ± 2mm.



Note: This submittal is meant to demonstrate general dimensions of this product. The drawings on this submittal are not meant to detail every aspect of the product with exactness. Drawings a