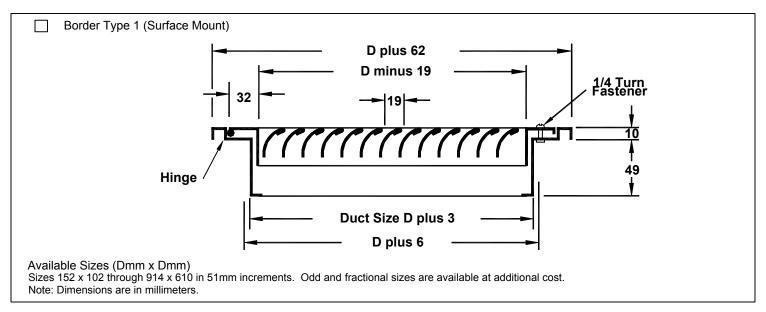

٠

• One set of 30° fixed blades.

This submittal is meant to demonstrate general dimensions of this product. The drawings are not meant to detail every aspect of the product. Drawings are not to scale. Titus reserves the right to make changes without written notice.