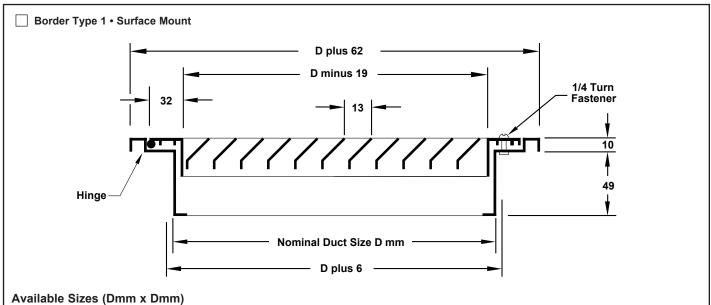

# Models: M4FFL • 45° Deflection • Long Blades • 13 mm Spacing M4FFS • 45° Deflection • Short Blades • 13 mm Spacing

Sizes 152 x 102 through 914 x 610 in 25 increments. Border Type 3 is available in module sizes 610 x 305, 610 x 610, 914 x 305, 914 x 610 and 1219 x 610. Note: Dimensions are in millimeters.

#### Standard Finish: #26 White

Optional Finish \_\_\_\_\_

· Provision for 25 mm filter by others.

· Core hinged parallel to long dimension.