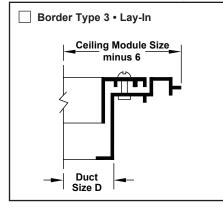

# Models: M4FFL • 45° Deflection • Long Blades • 13 mm Spacing M4FFS • 45° Deflection • Short Blades • 13 mm Spacing

Sizes 152 x 102 through 914 x 610 in 25 increments. Border Type 3 is available in module sizes 610 x 305, 610 x 610, 914 x 305, 914 x 610 and 1219 x 610. Note: Dimensions are in millimeters.