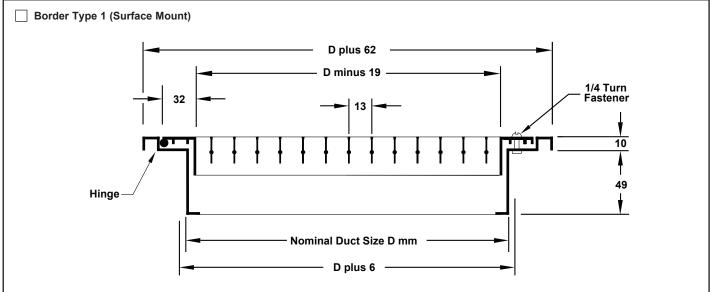

#### Available Sizes (Dmm x Dmm)

Sizes 152 x 102 through 914 x 610 in 25 increments. Border Type 3 is available in module sizes 610 x 305, 610 x 610, 914 x 305 and 1219 x 610. Note: Dimensions are in millimeters.

### **General Description**

- Model M55FF filter louvered return grille belongs to the premium quality Areo-Blade Series.
- Provision for 25mm filter cell.
- Core hinged parallel to long dimension.
- Material is heavy extruded aluminum for blades, border and filter frame.