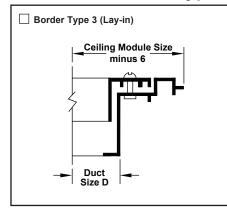

#### Available Sizes (Dmm x Dmm)

Sizes 152 x 102 through 914 x 610 in 25 increments. Border Type 3 is available in module sizes 610 x 305, 610 x 610, 914 x 305 and 1219 x 610. Note: Dimensions are in millimeters.