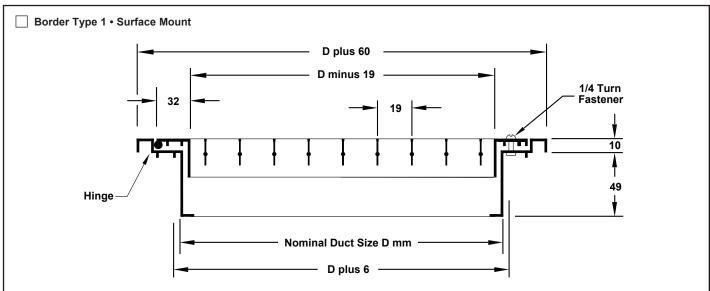

#### Available Sizes (Dmm x Dmm)

Sizes 152 x 102 through 914 x 610 in 51 increments. Border Type 3 is available in module sizes 610 x 305, 610 x 610, 914 x 305, 914 610 and 1219 x610. Note: Dimensions are in millimeters.

### **General Description**

 Model M56FF filter louvered return grille belongs to the premium quality Aero-Blade Series.

• One set of 0° fixed blades.

- Provision for 25mm filter by others.
- Core hinged parallel to long dimension.
- Material is heavy extruded aluminum for blades, border and filter frame.