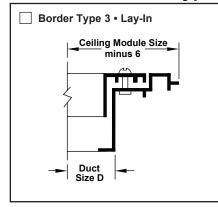

#### Available Sizes (Dmm x Dmm)

Sizes 152 x 102 through 914 x 610 in 51 increments. Border Type 3 is available in module sizes 610 x 305, 610 x 610, 914 x 305, 914 610 and 1219 x610. Note: Dimensions are in millimeters.