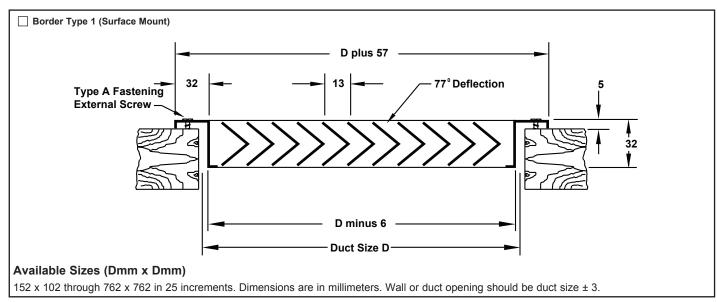

## **Door Return Grille • Sight Proof Aluminum**

Model: ☐ MCT-700L • Long Blades

☐ MCT-700S • Short Blades

## **General Description**

- Model MCT-700 offers the largest free area possible with a completely sight proof design.
- Widely used, not only in doors, but also in place of exhaust and return grilles where it is important that the interior of the plenum or duct be concealed.
- Inverted-V blades not only block vision but also provide stiffness.
- · Provides resistance to bumps and kicks.
- · Material is aluminum.