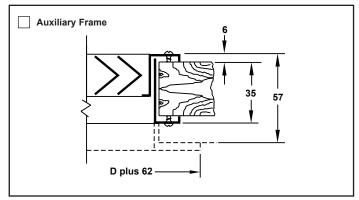

## **Door Return Grille • Sight Proof Aluminum**

Model: ☐ MCT-700L • Long Blades

☐ MCT-700S • Short Blades



## Accessories (Optional) ch

Check **v** if provided.



## Standard Finish: #26 White

Optional finish \_\_\_\_\_

## **General Description**

- Model MCT-700 offers the largest free area possible with a completely sight proof design.
- Widely used, not only in doors, but also in place of exhaust and return grilles where it is important that the interior of the plenum or duct be concealed.
- Inverted-V blades not only block vision but also provide stiffness.
- · Provides resistance to bumps and kicks.
- · Material is aluminum.



Note: This submittal is meant to demonstrate general dimensions of this product. The drawings on this submittal are not meant to detail every aspect of the product with exactness. Drawings are not to scale. TITUS reserves the right to make changes without written notice. 605 Shiloh Road • Plano, Texas 75074 • 972-212