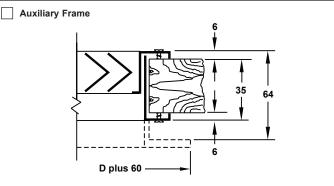

### Additional Border Type

Check 🗹 if provided.

· Material is heavy duty 20 gauge steel.