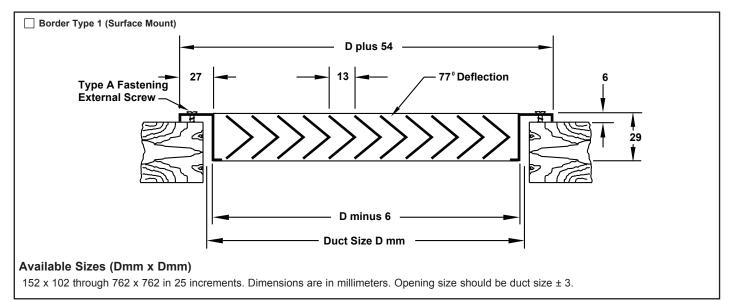

### Additional Border Type

Check 🗹 if provided.

· Material is heavy duty 20 gauge steel.

### General Description

· Model MT-700 offers the largest free area possible with a completely sight proof design.

• Widely used, not only in doors, but also in place of exhaust and return grilles where it is important that the interior of the plenum or duct be concealed.

- · Inverted-V blades not only block vision but also provide stiffness.
- · Provides exceptional resistance to bumps

- and kicks.

Note: This submittal is meant to demonstrate general dimensions of this product. The drawings on this submittal are not meant to detail every aspect of the product with exactness. Drawings are not to scale. TITUS reserves the right to make changes without written notice. 605 Shiloh Road • Plano, Texas 75074 • 972-212-4800