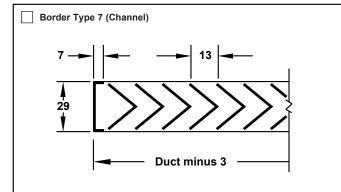

### Additional Border Type

Check 🗹 if provided.

· Material is heavy duty 20 gauge steel.