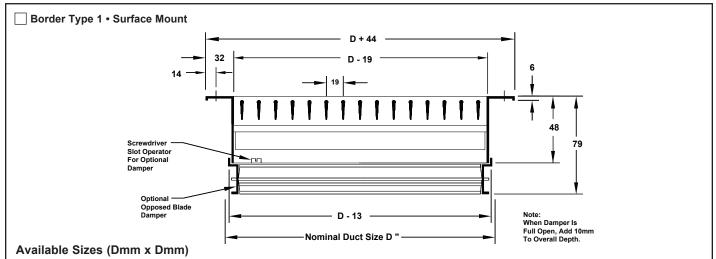

**Mounting Frames** 

Note: Wall or duct opening should be duct area ± 3mm. All dimensions are in millimeters.

· Front and rear louvers are individually adjustable.

· Optional opposed blade damper has screwdriver adjustment accessible through face of register.

- · Material: Aluminum.
- All dimensions are ± 2mm.

Note: This submittal is meant to demonstrate general dimensions of this product. The drawing on this submittal are not meant to detail every aspect of the product with exactness. Drawings are not to scale. TITUS reserves the right to make changes without written notice 605 Shiloh Road • Plano, Texas 75074 • 972-212-4800