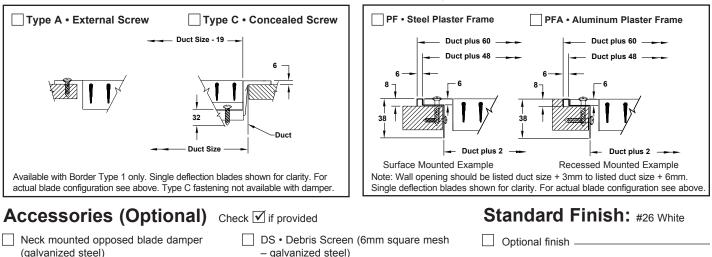

**Mounting Frames** 

Note: Wall or duct opening should be duct area ± 3mm. All dimensions are in millimeters.

## Fastenings

IS · Insect Screen (2mm square mesh galvanized steel)

- galvanized steel)
- EQT Earthquake tabs

Other

- **General Description**
- · Available with front louvers vertical or horizontal.
- #8 x 32mm lg. Phillips flat head sheet metal screws painted white.