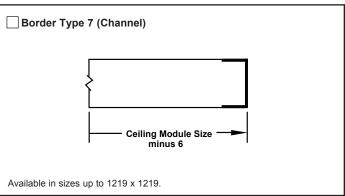

ial: Aluminum.

- Standard Finish: #26 White
- Optional finish \_\_\_
- #8 x 32mm lg. Phillips flat head sheet metal screws painted white.
- All dimensions are ± 2mm.



Note: This submittal is meant to demonstrate general dimensions of this product. The drawings on this submittal are not meant to detail every aspect of the product with exactness. Drawings are not to scale. TITUS reserves the right to make changes without written notice.

All rights reserved. No part of this work may be reproduced or transmitted in any form or any means, electronic or mechanical, including photocopying and recording, or by any information storage retrieval system without permission in writing from Air Distribution Technologies

#### Submittal MG-M355F 2-28-13

## **Optional Border Types Available**









# Border Type 2, 3, 4

# • Accessories & Options Check if provided

| MAG-15 • Neck mounted opposed | blade |
|-------------------------------|-------|
| damper (galvanized steel)     |       |

| IS • Insect Screen (2mm square mesh - |
|---------------------------------------|
| galvanized steel)                     |

| DS • Debris Screen (6mm square mesh - |
|---------------------------------------|
| galvanized steel)                     |

EQT • Earthquake tabs

Other

# Standard Finish: #26 White

Optional finish

# **Border Type 7**

#### Accessories & Options

Check ✓ if provided

| ١ | 1 | EΩ | т. | , F | ar  | tha | па | kρ | tak | ١, |
|---|---|----|----|-----|-----|-----|----|----|-----|----|
|   |   | ニマ |    | ' C | :aı | เทน | ua | ĸe | lat | ງະ |

\_\_ EQT • Eartifquake t