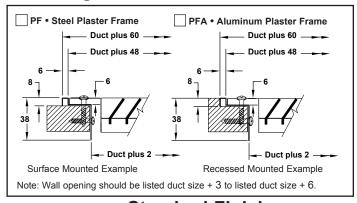

# Louvered Return Grilles and Registers • Aluminum

Models: ☐ M355FL • 35° Deflection • Long Blades • 13mm Blade Spacing

■ M355FS • 35° Deflection • Short Blades • 13mm Blade Spacing



### **Fastenings**



## **Mounting Frames**



### Accessories (Optional) Check ✓ if provided

- Neck mounted opposed blade damper (galvanized steel)
- IS Insect Screen (2mm square mesh galvanized steel)
- DS Debris Screen (6mm square mesh galvanized steel)
- EQT Earthquake tabs

## General Description -

- Available with louvers vertical or horizontal.
- Optional opposed blade damper has screwdriver adjustment accessible through face of register.
- Insect and debris screens are not available when dampers are fitted.
- Material: Aluminum.

- Standard Finish: #26 White
- Optional finish \_\_\_
- #8 x 32mm lg. Phillips flat head sheet metal screws painted white.
- All dimensions are ± 2mm.



Note: This submittal is meant to demonstrate general dimensions of this product. The drawings on this submittal are not meant to detail every asp