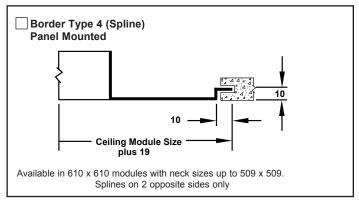

erial: Aluminum.

- Standard Finish: #26 White
- Optional finish \_\_\_
- #8 x 32mm lg. Phillips flat head sheet metal screws painted white.
- All dimensions are ± 2mm.



Note: This submittal is meant to demonstrate general dimensions of this product. The drawings on this submittal are not meant to detail every aspect of the product with exactness. Drawings are not to scale. TITUS reserves the right to make changes without written notice.

All rights reserved. No part of this work may be reproduced or transmitted in any form or any means, electronic or mechanical, including photocopying and recording, or by any information storage retrieval system without permission in writing from Air Distribution Technologies

#### Submittal MG-M355F 2-28-13

## **Optional Border Types Available**









# Border Type 2, 3, 4

# • Accessories & Options Check if provided

| MAG-15 • Neck mounted opposed | blade |
|-------------------------------|-------|
| damper (galvanized steel)     |       |

| IS • Insect Screen (2mm square mesh - |
|---------------------------------------|
| galvanized steel)                     |

| DS • Debris Screen (6mm square mesh - |
|---------------------------------------|
| galvanized steel)                     |

EQT • Earthquake tabs

Other

# Standard Finish: #26 White

Optional finish

# **Border Type 7**

#### Accessories & Options

Check ✓ if provided

| ١ | 1 | EΩ | т. | , F | ar  | tha | па | kρ | tak | ١, |
|---|---|----|----|-----|-----|-----|----|----|-----|----|
|   |   | ニマ |    | ' C | :aı | เทน | ua | ĸe | lat | ງະ |

\_\_ EQT • Eartifquake