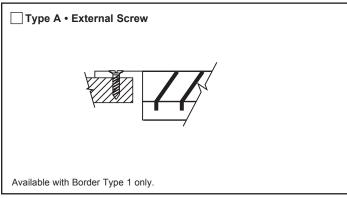

# Louvered Return Grilles and Registers • Aluminum

Models: ☐ M355FL • 35° Deflection • Long Blades • 13mm Blade Spacing

■ M355FS • 35° Deflection • Short Blades • 13mm Blade Spacing



### **Fastenings**



## **Mounting Frames**



### Accessories (Optional) Check ✓ if provided

- Neck mounted opposed blade damper (galvanized steel)
- IS Insect Screen (2mm square mesh galvanized steel)
- DS Debris Screen (6mm square mesh galvanized steel)
- EQT Earthquake tabs

## General Description -

- Available with louvers vertical or horizontal.
- Optional opposed blade damper has screwdriver adjustment accessible through face of register.
- Insect and debris screens are not available when dampers are fitted.
- Material: Aluminum.

- Standard Finish: #26 White
- Optional finish \_\_\_
- #8 x 32mm lg. Phillips flat head sheet metal screws painted white.
- All dimensions are ± 2mm.



Note: This submittal is meant to demonstrate general dimensions of this product. The drawings on this submittal are not