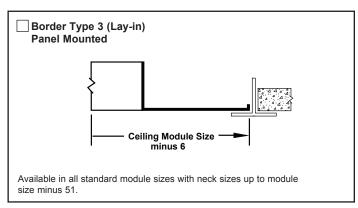

aterial: Aluminum.

- Standard Finish: #26 White
- Optional finish \_\_\_
- #8 x 32mm lg. Phillips flat head sheet metal screws painted white.
- All dimensions are ± 2mm.



Note: This submittal is meant to demonstrate general dimensions of this product. The drawings on this submittal are not meant to detail every aspect of the product with exactness. Drawings are not to scale. TITUS reserves the right to make changes without written notice.

All rights reserved. No part of this work may be reproduced or transmitted in any form or any means, electronic or mechanical, including photocopying and recording, or by any information storage retrieval system without permission in writing from Air Distribution Technologies

#### Submittal MG-M355F 2-28-13

## **Optional Border Types Available**









# Border Type 2, 3, 4

# • Accessories & Options Check if provided

| MAG-15 • Neck mounted opposed | blade |
|-------------------------------|-------|
| damper (galvanized steel)     |       |

| IS • Insect Screen (2mm square mesh - |
|---------------------------------------|
| galvanized steel)                     |

| DS • Debris Screen (6mm square mesh - |
|---------------------------------------|
| galvanized steel)                     |

EQT • Earthquake tabs

Other

# Standard Finish: #26 White

Optional finish

# **Border Type 7**

#### Accessories & Options

Check ✓ if provided

| ١ | 1 | EΩ | т. | , F | ar  | tha | па | kρ | tak | ١, |
|---|---|----|----|-----|-----|-----|----|----|-----|----|
|   |   | ニマ |    | ' C | :aı | เทน | ua | ĸe | lat | ງະ |

\_\_ EQT • Eartifqua