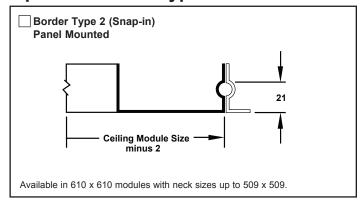

Material: Aluminum.

- Standard Finish: #26 White
- Optional finish \_\_\_
- #8 x 32mm lg. Phillips flat head sheet metal screws painted white.
- All dimensions are ± 2mm.



Note: This submittal is meant to demonstrate general dimensions of this product. The drawings on this submittal are not meant to detail every aspect of the product with exactness. Drawings are not to scale. TITUS reserves the right to make changes without written notice.

All rights reserved. No part of this work may be reproduced or transmitted in any form or any means, electronic or mechanical, including photocopying and recording, or by any information storage retrieval system without permission in writing from Air Distribution Technologies

#### Submittal MG-M355F 2-28-13

## **Optional Border Types Available**









# Border Type 2, 3, 4

# • Accessories & Options Check if provided

| MAG-15 • Neck mounted opposed | blade |
|-------------------------------|-------|
| damper (galvanized steel)     |       |

| IS • Insect Screen (2mm square mesh - |
|---------------------------------------|
| galvanized steel)                     |

| DS • Debris Screen (6mm square mesh - |
|---------------------------------------|
| galvanized steel)                     |

EQT • Earthquake tabs

Other

# Standard Finish: #26 White

Optional finish

# **Border Type 7**

#### Accessories & Options

Check ✓ if provided

| ١ | 1 | EΩ | т. | , F | ar  | tha | па | kρ | tak | ١, |
|---|---|----|----|-----|-----|-----|----|----|-----|----|
|   |   | ニマ |    | ' C | :aı | เทน | ua | ĸe | lat | ງະ |

\_\_ EQT • Eartifq