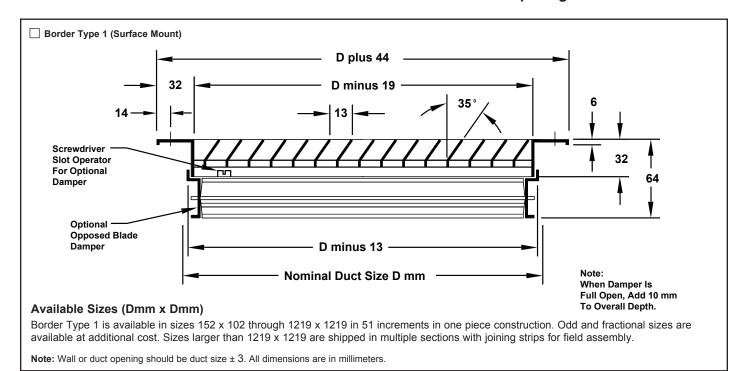

## **Optional Border Types Available**

## General Description -

- Available with louvers vertical or horizontal.
- Optional opposed blade damper has screwdriver adjustment accessible through face of register.
- Insect and debris screens are not available when dampers are fitted.
- Material: Aluminum.

- Standard Finish: #26 White
- Optional finish \_\_\_
- #8 x 32mm lg. Phillips flat head sheet metal screws painted white.
- All dimensions are ± 2mm.

Note: This submittal is meant to demonstrate general dimensions of this product. The drawings on this submittal are not meant to detail every aspect of the product with exactness. Drawings are not to scale. TITUS reserves the right to make changes without written notice.