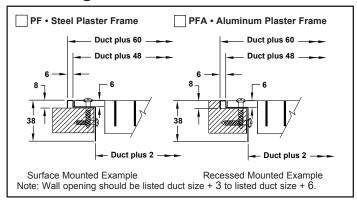

# Louvered Return Grilles and Registers • Aluminum

Models: ☐ M355ZFL • 0° Deflection • Long Blades • 19mm Blade Spacing

☐ M355ZFS • 0° Deflection • Short Blades • 19mm Blade Spacing



#### **Fastenings**



## **Mounting Frames**



# Accessories & Options Check ✓ if provided

- Neck mounted opposed blade damper (galvanized steel)
- IS Insect Screen (2mm square mesh galvanized steel)
- DS Debris Screen (6mm square mesh galvanized steel)
- ☐ EQT Earthquake tabs
- Other

### Standard Finish: #26 White

Optional finish \_\_\_\_\_

## **General Description**

- · Available with louvers vertical or horizontal.
- Optional opposed blade damper has screwdriver adjustment accessible through face of register.
- · Material: Aluminum.
- #8 x 32mm lg. Phillips flat head sheet metal screws painted white.
- · All dimensions are ± 2mm.



Note: This submittal is meant to demonstrate general dimensions of this product. The drawings on this submittal are not meant to detail every aspect of the product with exactness. Drawings are not