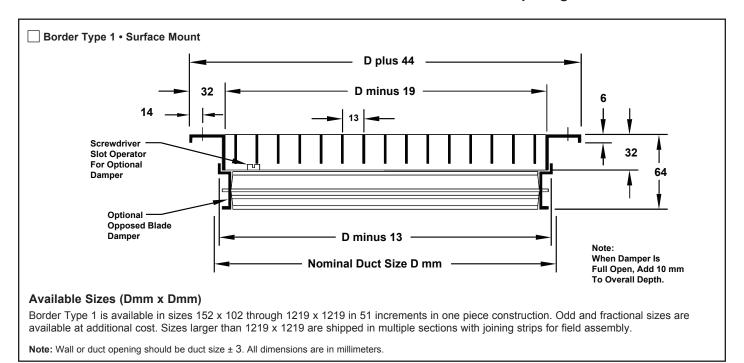

## **General Description**

- · Available with louvers vertical or horizontal.
- Optional opposed blade damper has screwdriver adjustment accessible through face of register.
- · Material: Aluminum.
- #8 x 32mm lg. Phillips flat head sheet metal screws painted white.
- · All dimensions are ± 2mm.

Note: This submittal is meant to demonstrate general dimensions of this product. The drawings on this submittal are not meant to detail every aspect of the product with exactness. Drawings are not to scale. TITUS reserves the right to make changes without written notice.