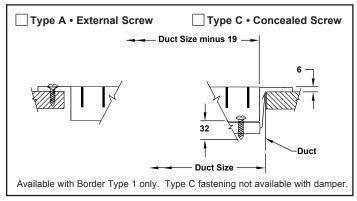

# Louvered Return Grilles and Registers • Aluminum

Models: ☐ M355ZFL • 0° Deflection • Long Blades • 19mm Blade Spacing

☐ M355ZFS • 0° Deflection • Short Blades • 19mm Blade Spacing



#### **Fastenings**



## **Mounting Frames**



# Accessories & Options Check ✓ if provided

- Neck mounted opposed blade damper (galvanized steel)
- IS Insect Screen (2mm square mesh galvanized steel)
- DS Debris Screen (6mm square mesh galvanized steel)
- ☐ EQT Earthquake tabs
- Other

### Standard Finish: #26 White

Optional finish \_\_\_\_\_

## **General Description**

- · Available with louvers vertical or horizontal.
- Optional opposed blade damper has screwdriver adjustment accessible through face of register.
- · Material: Aluminum.
- #8 x 32mm lg. Phillips flat head sheet metal screws painted white.
- · All dimensions are ± 2mm.



Note: This submittal is meant to demonstrate general dimensions of this product. The drawings on this submittal are not meant to detail every aspect of the product with e