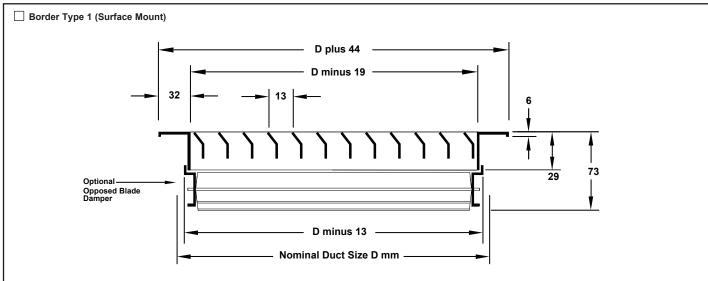

## Bar Return • Heavy Duty Gym Grille **Steel**

Model: 
M33RL • 38° Deflection • Long Blades • 13mm Spacing □ M33RS • 38° Deflection • Short Blades • 13mm Spacing

## Available Sizes (Dmm x Dmm)

152 x 102 through 1219 x 1219 in one piece construction. Sizes larger than 1219 x 1219 are shipped in multiple sections with joining strips for field assembly. Odd and fractional sizes are available. Wall or duct opening should be duct size ± 3.