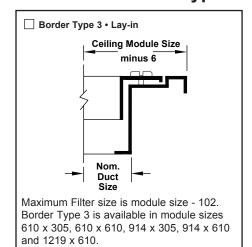

## **Additional Border Type**

## **General Description**

- Model M8FF filter return grille is an economical means of filtering return air locally.
- · Provision for 25mm filter cell.
- Perforated face hinged parallel to long dimension
- · 5mm staggered holes on 6mm centers.
- 51% free area.
- · Material is extruded aluminum.

Note: This submittal is meant to demonstrate general dimensions of this product. The drawings on this submittal are not meant to detail every aspect of the product with exactness. Drawings are not to scale. TITUS reserves the right to make changes without written notice.