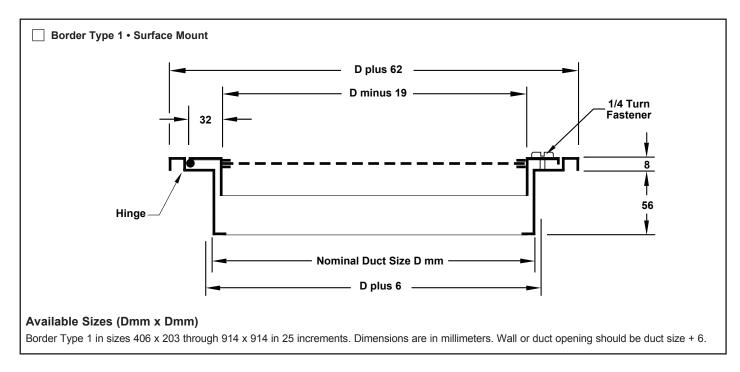

## Filter Perforated Return Grilles Aluminum Border • Aluminum Perforated Face

Model: □ M8FF

## **General Description**

- Model M8FF filter return grille is an economical means of filtering return air locally.
- · Provision for 25mm filter cell.
- Perforated face hinged parallel to long dimension
- · 5mm staggered holes on 6mm centers.
- 51% free area.
- · Material is extruded aluminum.

Note: This submittal is meant to demonstrate general dimensions of this product. The drawings on this submittal are not meant to detail every aspect of the product with exactness. Drawings are not to scale. TITUS reserves the right to make changes without written notice.