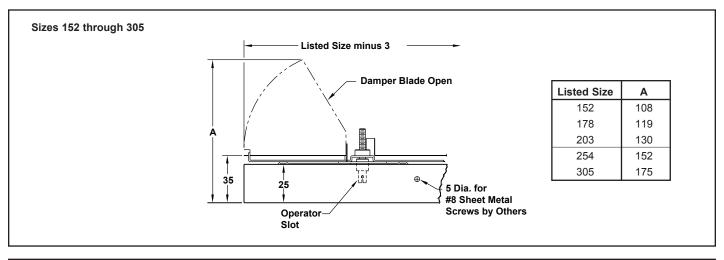

## Air Balancing Devices Opposed Blade Damper • Duct Mounted For Round Necks

Models: MAG-75

All dimensions are in millimeters.

## Standard Finish: Mill General Description

- The TITUS MAG-75 is a duct mounted opposed blade damper used in round duct application.
- Gang operated blades (3 sets on Sizes 152 mm 305 mm, 4 sets on Sizes 356 mm 508 mm, 6 sets on Sizes 610 mm 914 mm) distribute air evenly through the diffuser or duct. Not recommended for flexible duct applications.
- · Adjustable at screwdriver operator slot.
- · Shipped loose for field installation.
- · Material is galvanized steel.