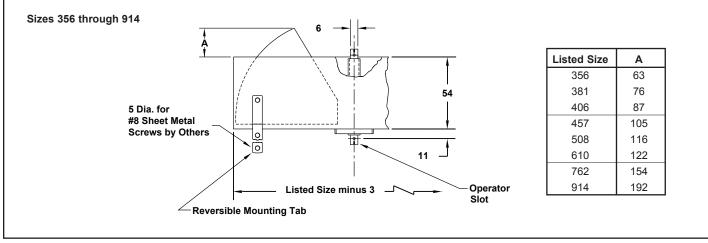

## Air Balancing Devices Opposed Blade Damper • Duct Mounted For Round Necks

Models: MAG-75

All dimensions are in millimeters.

## Standard Finish: Mill General Description

- The TITUS MAG-75 is a duct mounted opposed blade damper used in round duct application.
- Gang operated blades (3 sets on Sizes 152 mm 305 mm, 4 sets on Sizes 356 mm 508 mm, 6 sets on Sizes 610 mm 914 mm) distribute air evenly through the diffuser or duct. Not recommended for flexible duct applications.
- · Adjustable at screwdriver operator slot.
- · Shipped loose for field installation.
- · Material is galvanized steel.