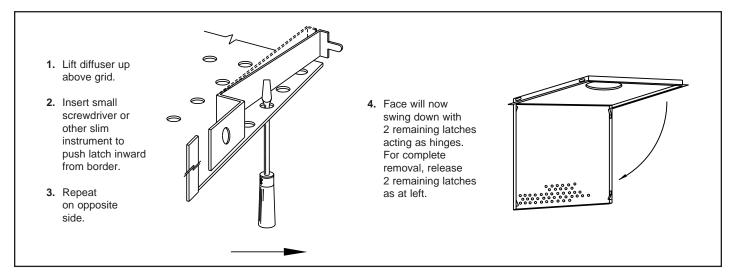

### **Removing Perforated Face**

· Discharge pattern is easily adjusted by dropping the perforated face (see Page 2) and adjusting the curved blades.

• Dropping the perforated face also gives access for adjusting the optional dampers.