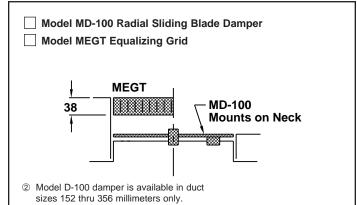

#### Dimension "A" in Inches, for Dampers Shown Above

| Accessories         | Nominal Round Duct Sizes |     |     |     |     |  |  |
|---------------------|--------------------------|-----|-----|-----|-----|--|--|
| Accessories         | 152                      | 203 | 254 | 305 | 356 |  |  |
| 1 MAG-100           | —                        | —   | —   | —   | —   |  |  |
| <sup>②</sup> MD-100 | _                        | —   | —   | —   | —   |  |  |
| <sup>3</sup> MD-75  | 60                       | 83  | 105 | 124 | N/A |  |  |
| <sup>④</sup> MAG-75 | 108                      | 130 | 152 | 175 | 70  |  |  |

Notes 1 and 2 :

Model MAG-100 and MD-100 dampers have radial blades that slide in a horizontal plane. For that reason, no opening clearance "A" is dimensioned.