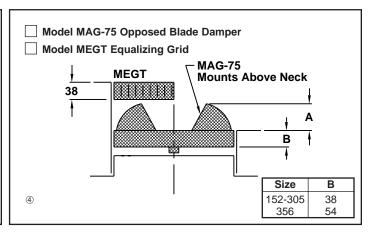

#### Dimension "A" in Inches, for Dampers Shown Above

| Accessories         | Nominal Round Duct Sizes |     |     |     |     |  |  |
|---------------------|--------------------------|-----|-----|-----|-----|--|--|
| Accessories         | 152                      | 203 | 254 | 305 | 356 |  |  |
| 1 MAG-100           | —                        | —   | —   | —   | —   |  |  |
| <sup>②</sup> MD-100 | _                        | —   | —   | —   | —   |  |  |
| <sup>3</sup> MD-75  | 60                       | 83  | 105 | 124 | N/A |  |  |
| <sup>④</sup> MAG-75 | 108                      | 130 | 152 | 175 | 70  |  |  |