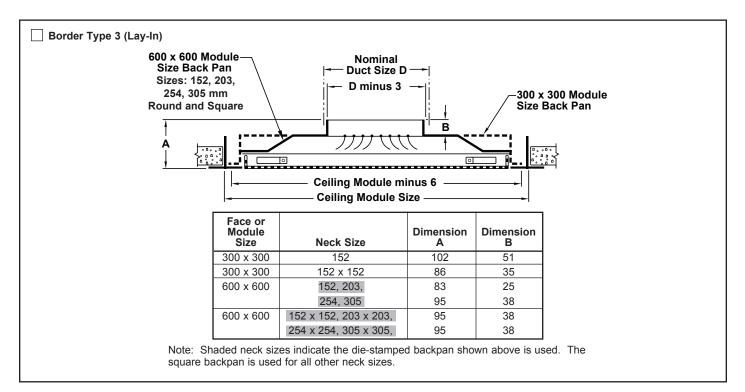

## Perforated Ceiling Diffusers Aluminum • Flush Face • Curved Blade

Model: MPCS-AA • Supply • 4-Way Adjustable Discharge Pattern

| Available Sizes for Border Types 3 |                     |           |           |           |          |          |          |          |  |
|------------------------------------|---------------------|-----------|-----------|-----------|----------|----------|----------|----------|--|
| Face or<br>Ceiling<br>Module Size  | Nominal Duct Size D |           |           |           |          |          |          |          |  |
|                                    | 152 x 152           | 203 x 203 | 254 x 254 | 305 x 305 | 152 Dia. | 203 Dia. | 254 Dia. | 305 Dia. |  |
| 300 x 300                          | •                   |           |           |           | •        |          |          |          |  |
| 600 x 600                          | •                   | •         | •         | •         | •        | •        | •        | •        |  |

Indicates available combination

All dimensions are in millimeters.

Note: Shaded neck sizes indicate the die-stamped backpan shown above is used. The square backpan is used for all other neck sizes.