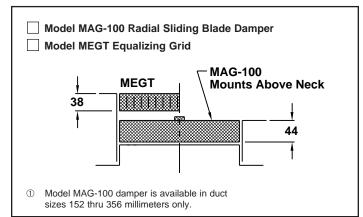

#### Accessories (Optional) for Round Neck

#### Accessories (Optional) for Round Neck, Continued

#### Dimension "A" in Inches, for Dampers Shown Above

| Accessories         | Nominal Round Duct Sizes |     |     |     |     |  |  |
|---------------------|--------------------------|-----|-----|-----|-----|--|--|
| Accessories         | 152                      | 203 | 254 | 305 | 356 |  |  |
| 1 MAG-100           | —                        | —   | —   | —   | —   |  |  |
| <sup>②</sup> MD-100 | _                        | —   | —   | —   | —   |  |  |
| <sup>3</sup> MD-75  | 60                       | 83  | 105 | 124 | N/A |  |  |
| <sup>④</sup> MAG-75 | 108                      | 130 | 152 | 175 | 70  |  |  |

Notes 1 and 2 :

Model MAG-100 and MD-100 dampers have radial blades that slide in a horizontal plane. For that reason, no opening clearance "A" is dimensioned.