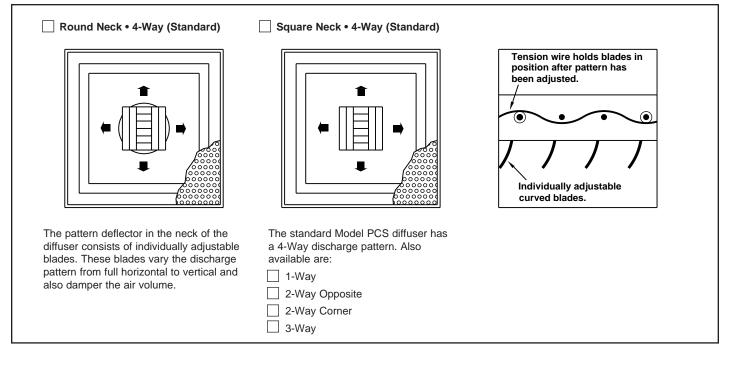

## **Adjusting Pattern Controllers**

#### Standard Finish: #26 White **General Description** -

· Model MPCS-AA flush face perforated ceiling diffusers are designed to maximize throw.

· Excellent performance in variable air volume systems.

· Discharge pattern can be adjusted from horizontal to vertical. Can be adjusted before or after installation.