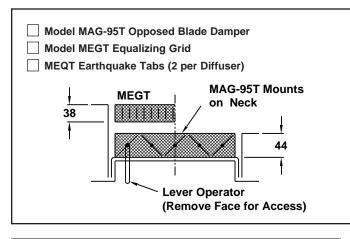

#### Accessories (Optional) for Rectangular Neck

| Accessories |         | Nominal Rectangular Duct Sizes |           |           |           |  |  |
|-------------|---------|--------------------------------|-----------|-----------|-----------|--|--|
|             |         | 152 x 152                      | 203 x 203 | 254 x 254 | 305 x 305 |  |  |
|             | MAG-95T | •                              | •         | •         | •         |  |  |
|             | MEGT    | •                              | •         | •         | •         |  |  |
|             | MEQT    | •                              | •         | •         | •         |  |  |