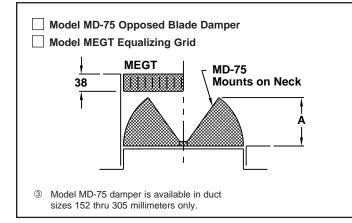

#### Dimension "A" in Inches, for Dampers Shown Above

| Accessories         | Nominal Round Duct Sizes |     |     |     |     |  |  |
|---------------------|--------------------------|-----|-----|-----|-----|--|--|
| Accessories         | 152                      | 203 | 254 | 305 | 356 |  |  |
| 1 MAG-100           | —                        | —   | —   | —   | —   |  |  |
| <sup>②</sup> MD-100 | _                        | —   | —   | —   | —   |  |  |
| <sup>3</sup> MD-75  | 60                       | 83  | 105 | 124 | N/A |  |  |
| <sup>④</sup> MAG-75 | 108                      | 130 | 152 | 175 | 70  |  |  |