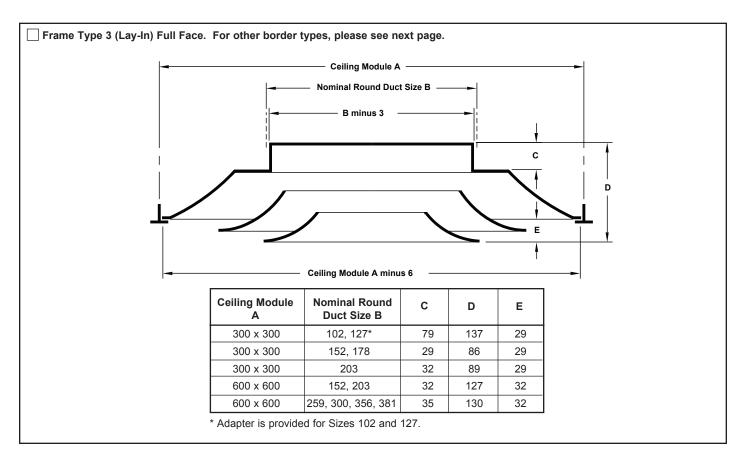

# **Square Ceiling Diffusers Steel • High Performance**

Model: MTMS · Round Neck





# **Other Available Border Types**



# **Adjusting Optional Damper • Removing Center Cone**



#### **Accessories (Optional)**

Check 🗹 if provided













Dimension "A" in millimeters, for Dampers Shown

| Accessories |        | Nominal Round Duct Sizes |     |     |     |     |     |     |
|-------------|--------|--------------------------|-----|-----|-----|-----|-----|-----|
|             |        | 152                      | 178 | 203 | 254 | 305 | 356 | 381 |
| 1           | D-75   | 60                       | 73  | 83  | 105 | 124 | N/A | N/A |
| 2           | AG-75  | 70                       | 83  | 92  | 114 | 136 | 70  | 76  |
| 3           | AG-85  | 64                       | 76  | 89  | 114 | 140 | 165 | 178 |
| 4           | AG-65  | 86                       | 102 |