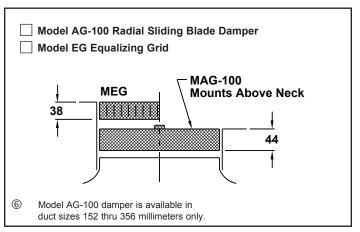

#### **Accessories (Optional)**

Check 🗹 if provided

Dimension "A" in millimeters, for Dampers Shown

| Accessories |        | Nominal Round Duct Sizes |     |     |     |     |     |     |
|-------------|--------|--------------------------|-----|-----|-----|-----|-----|-----|
|             |        | 152                      | 178 | 203 | 254 | 305 | 356 | 381 |
| 1           | D-75   | 60                       | 73  | 83  | 105 | 124 | N/A | N/A |
| 2           | AG-75  | 70                       | 83  | 92  | 114 | 136 | 70  | 76  |
| 3           | AG-85  | 64                       | 76  | 89  | 114 | 140 | 165 | 178 |
| 4           | AG-65  | 86                       | 102 | 114 | 140 | 181 | 219 | 229 |
| (5)         | D-100  | _                        | _   | _   | _   | _   | _   | N/A |
| 6           | AG-100 | _                        | _   | _   | _   | _   | _   | N/A |

Notes (5) and (6): D-100 and AG-100 dampers have radial blades that slide in a horizontal plane. For that reason, no opening clearance "A" is dimensioned.