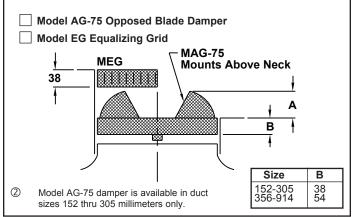

#### **Accessories (Optional)**

Check 🗹 if provided

Dimension "A" in millimeters, for Dampers Shown

| Accessories |        | Nominal Round Duct Sizes |     |     |     |     |     |     |
|-------------|--------|--------------------------|-----|-----|-----|-----|-----|-----|
|             |        | 152                      | 178 | 203 | 254 | 305 | 356 | 381 |
| 1           | D-75   | 60                       | 73  | 83  | 105 | 124 | N/A | N/A |
| 2           | AG-75  | 70                       | 83  | 92  | 114 | 136 | 70  | 76  |
| 3           | AG-85  | 64                       | 76  | 89  | 114 | 140 | 165 | 178 |
| 4           | AG-65  | 86                       | 102 | 114 | 140 | 181 | 219 | 229 |
| (5)         | D-100  | _                        | _   | _   | _   | _   | _   | N/A |
| 6           | AG-100 | _                        | _   | _   | _   | _   | _   | N/A |