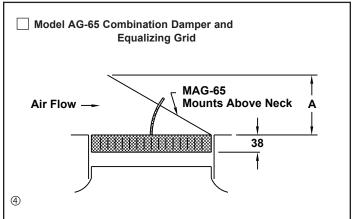

#### **Accessories (Optional)**

Check 🗹 if provided

Dimension "A" in millimeters, for Dampers Shown

| Accessories |        | Nominal Round Duct Sizes |     |     |     |     |     |     |
|-------------|--------|--------------------------|-----|-----|-----|-----|-----|-----|
|             |        | 152                      | 178 | 203 | 254 | 305 | 356 | 381 |
| 1           | D-75   | 60                       | 73  | 83  | 105 | 124 | N/A | N/A |
| 2           | AG-75  | 70                       | 83  | 92  | 114 | 136 | 70  | 76  |
| 3           | AG-85  | 64                       | 76  | 89  | 114 | 140 | 165 | 178 |
| 4           | AG-65  | 86                       | 102 | 114 | 140 | 181 | 219 | 229 |
| (5)         | D-100  | _                        | _   | _   | _   | _   | _   | N/A |
| 6           | AG-100 | _                        | _   | _   | _   | _   | _   | N/A |