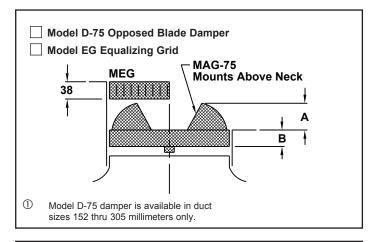

#### **Accessories (Optional)**

Check 🗹 if provided

Dimension "A" in millimeters, for Dampers Shown

| Accessories |        | Nominal Round Duct Sizes |     |     |     |     |     |     |
|-------------|--------|--------------------------|-----|-----|-----|-----|-----|-----|
|             |        | 152                      | 178 | 203 | 254 | 305 | 356 | 381 |
| 1           | D-75   | 60                       | 73  | 83  | 105 | 124 | N/A | N/A |
| 2           | AG-75  | 70                       | 83  | 92  | 114 | 136 | 70  | 76  |
| 3           | AG-85  | 64                       | 76  | 89  | 114 | 140 | 165 | 178 |
| 4           | AG-65  | 86                       | 102 | 114 | 140 | 181 | 219 | 229 |
| (5)         | D-100  | _                        | _   | _   | _   | _   | _   | N/A |
| 6           | AG-100 | _                        | _   | _   | _   | _   | _   | N/A |