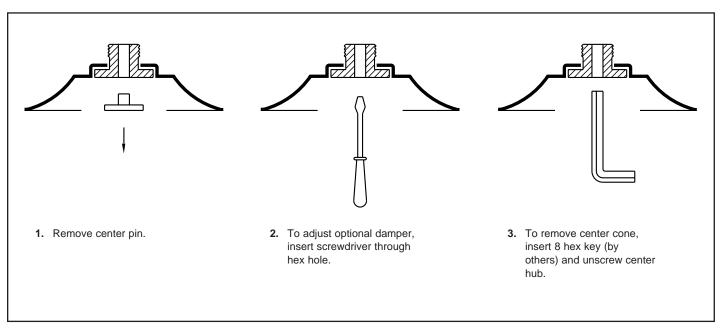

# **Adjusting Optional Damper • Removing Center Cone**

Notes (5) and (6): D-100 and AG-100 dampers have radial blades that slide in a horizontal plane. For that reason, no opening clearance "A" is dimensioned.

# Standard Finish: #26 White General Description —

- Model MTMS delivers supply air in a true 360° pattern. Designed to protect ceiling from streaking and smudging.
- Excellent for variable volume systems. The uniform, nearly horizontal jet from the outer cone maintains effective room air distribution even when air volume varies over a considerable range.
- The MTMS consists of 3 concentric cones in all sizes. This uniformity of design enhances appearance in installations where more than one size is involved.
- Screwdriver adjustment of the optional damper is achieved without removing the inner cone. (See Note 2, Page 2).
- Quick removal of inner cone with a hex key speeds installation. (See Note 3, Page 2).
- All cones are die-stamped one piece construction with smooth, clean surfaces and no corner joints.
- · Material is heavy gauage steel.