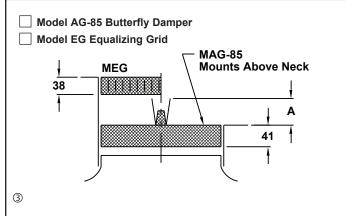

#### **Accessories (Optional)**

Check 🗹 if provided

Dimension "A" in millimeters, for Dampers Shown

| Accessories |        | Nominal Round Duct Sizes |     |     |     |     |     |     |
|-------------|--------|--------------------------|-----|-----|-----|-----|-----|-----|
|             |        | 152                      | 178 | 203 | 254 | 305 | 356 | 381 |
| 1           | D-75   | 60                       | 73  | 83  | 105 | 124 | N/A | N/A |
| 2           | AG-75  | 70                       | 83  | 92  | 114 | 136 | 70  | 76  |
| 3           | AG-85  | 64                       | 76  | 89  | 114 | 140 | 165 | 178 |
| 4           | AG-65  | 86                       | 102 | 114 | 140 | 181 | 219 | 229 |
| (5)         | D-100  | _                        | _   | _   | _   | _   | _   | N/A |
| 6           | AG-100 | _                        | _   | _   | _   | _   | _   | N/A |