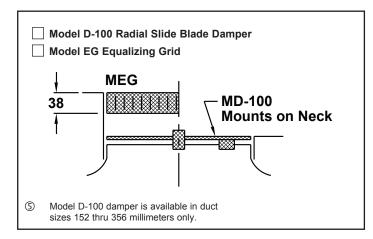

#### **Accessories (Optional)**

Check 🗹 if provided

Dimension "A" in millimeters, for Dampers Shown

| Accessories |        | Nominal Round Duct Sizes |     |     |     |     |     |     |
|-------------|--------|--------------------------|-----|-----|-----|-----|-----|-----|
|             |        | 152                      | 178 | 203 | 254 | 305 | 356 | 381 |
| 1           | D-75   | 60                       | 73  | 83  | 105 | 124 | N/A | N/A |
| 2           | AG-75  | 70                       | 83  | 92  | 114 | 136 | 70  | 76  |
| 3           | AG-85  | 64                       | 76  | 89  | 114 | 140 | 165 | 178 |
| 4           | AG-65  | 86                       | 102 | 114 | 140 | 181 | 219 | 229 |
| (5)         | D-100  | _                        | _   | _   | _   | _   | _   | N/A |
| 6           | AG-100 | _                        | _   | _   | _   | _   | _   | N/A |

Notes (5) and (6): D-100 and AG-100 dampers have radial blades that slide in a horizontal plane. For that reason, no opening clearance "A" is dimensioned.