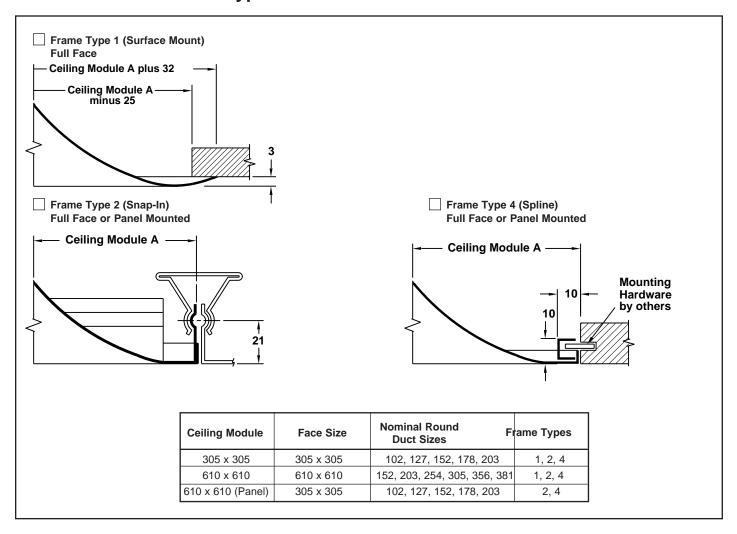

# **Square Ceiling Diffusers Steel • High Performance**

Model: MTMS · Round Neck





# **Other Available Border Types**



# **Adjusting Optional Damper • Removing Center Cone**



#### **Accessories (Optional)**

Check 🗹 if provided













Dimension "A" in millimeters, for Dampers Shown

| Accessories |        | Nominal Round Duct Sizes |     |     |     |     |     |     |
|-------------|--------|--------------------------|-----|-----|-----|-----|-----|-----|
|             |        | 152                      | 178 | 203 | 254 | 305 | 356 | 381 |
| 1           | D-75   | 60                       | 73  | 83  | 105 | 124 | N/A | N/A |
| 2           | AG-75  | 70                       | 83  | 92  | 114 | 136 | 70  | 76  |
| 3           | AG-85  | 64                       | 76  | 89  | 114 | 140 | 165 | 178 |
| 4           | AG-65  | 86                       | 102 | 114 | 140 | 181 | 219 | 229 |
| (5)