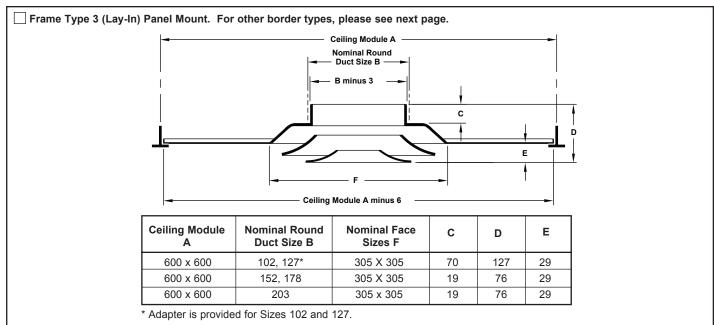

# **Square Ceiling Diffusers Steel • High Performance**

Model: MTMS · Round Neck





# **Other Available Border Types**



# **Adjusting Optional Damper • Removing Center Cone**



#### **Accessories (Optional)**

Check 🗹 if provided













Dimension "A" in millimeters, for Dampers Shown

| Accessories |        | Nominal Round Duct Sizes |     |     |     |     |     |     |
|-------------|--------|--------------------------|-----|-----|-----|-----|-----|-----|
|             |        | 152                      | 178 | 203 | 254 | 305 | 356 | 381 |
| 1           | D-75   | 60                       | 73  | 83  | 105 | 124 | N/A | N/A |
| 2           | AG-75  | 70                       | 83  | 92  | 114 | 136 | 70  | 76  |
| 3           | AG-85  | 64                       | 76  | 89  | 114 | 140 | 165 | 178 |
| 4           | AG-65  | 86                       | 102 | 1