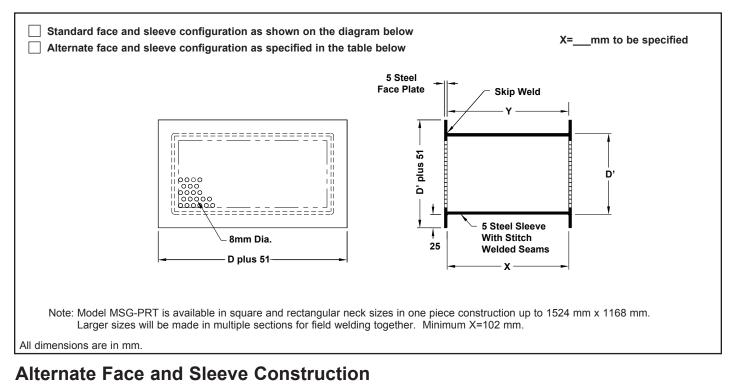

## **Miscellaneous Options**

#### Standard Construction Detail

• Face plate: 5 mm steel with 8 mm diameter holes on 11 mm staggered centers.

• Sleeve: Standard unit has 5 mm steel sleeve stitch welded; length to be specified. Also available with optional 64 mm x 10 mm flat bars spaced on 102 mm centers, welded inside sleeve.