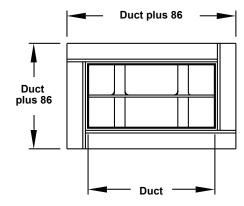

# **Security Barrier Grilles with Sleeve Steel**

Models: MSG-BG-SLV

- Standard 19 mm vertical bars on 152 mm centers with 51 x 6 mm horizontal flat bars on 203 mm centers welded in a 5 mm thick sleeve with 38 x 38 x 3 mm angle frames
- Optional configuration as shown on back

Note: Available in sizes 152 x 152 mm through 2032 x 2032 mm in one piece construction with up to a 305 mm sleeve or 1524 x 1524 mm with larger sleeve lengths. Larger sizes will be shipped in multiple sections for field welding together. Standard sleeve length = 305 mm.

## **General Description**

• TITUS model MSG-BG-SLV is a barrier mounted inside a 5 mm thick sleeve for installation in a wall or other opening as a completed unit. This model effectively maintains security between secured and non-secure areas. Duct connections can be quickly made at both ends. This makes MSG-BG-SLV ideal for installation in security walls.