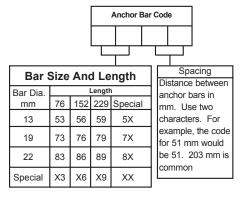

place and one angle frame is shipped loose for field welding in place.
- Optional barrier grille configurations, sleeve gauges and angle frame sizes make this model the most versatile of its kind.
- Optional case hardened bars are hardened to 54-64RC before welding in place.

Standard Finish: #26 White

#### **MSG-BG-SLV Submitted Sizes**

## **Options**

### **Optional Sleeve Gauges**

| 6 mm thick steel sleeve |  |
|-------------------------|--|
| ☐ 10 gauge steel sleeve |  |
| ☐ Other                 |  |
|                         |  |

## **Optional Angles Frames**

| ☐ 38 x 38 x 6    |
|------------------|
| ☐ 38 x 38 x 5    |
| 25 x 25 x 5      |
| ☐ 51 x 51 x 5    |
| ☐ 51 x 51 x 6    |
| ☐ No Angle Frame |
| Other            |
|                  |

## **Optional Anchor Bar Code**