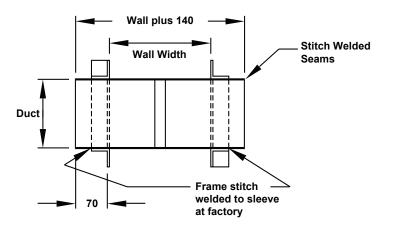

Note: Available in sizes 152 x 152 mm through 2032 x 2032 mm in one piece construction with up to a 305 mm sleeve or 1524 x 1524 mm with larger sleeve lengths. Larger sizes will be shipped in multiple sections for field welding together. Standard sleeve length = 305 mm.

## **General Description**

• TITUS model MSG-BG-SLV is a barrier mounted inside a 5 mm thick sleeve for installation in a wall or other opening as a completed unit. This model effectively maintains security between secured and non-secure areas. Duct connections can be quickly made at both ends. This makes MSG-BG-SLV ideal for installation in security walls.

#### **Construction Detail**

- One angle frame is factory welded in place and one angle frame is shipped loose for field welding in place.
- Optional barrier grille configurations, sleeve gauges and angle frame sizes make this model the most versatile of its kind.
- Optional case hardened bars are hardened to 54-64RC before welding in place.

### **Optional Sleeve Gauges**

| 6 mm thick steel sleeve |  |
|-------------------------|--|
| ☐ 10 gauge steel sleeve |  |
| ☐ Other                 |  |
|                         |  |