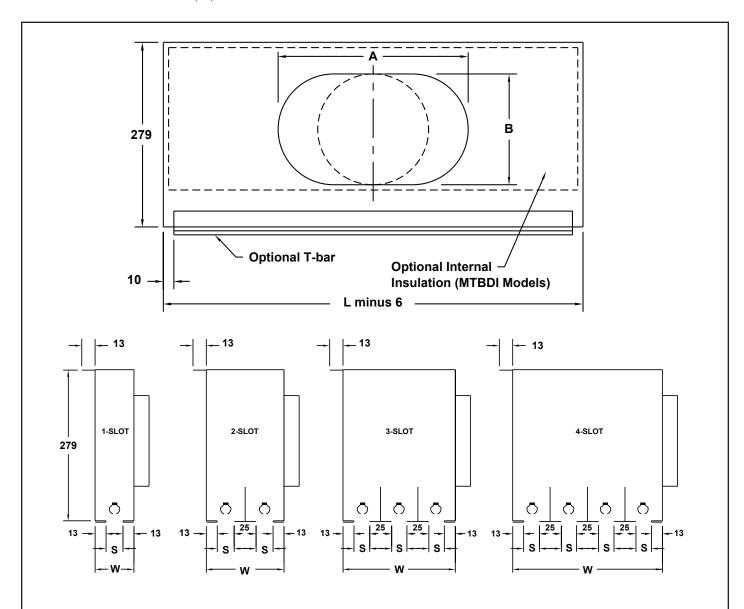

## Plenum Slot Diffuser Adjustable • Modulinear Control

Model: MTBD-30 • 1, 2, 3 or 4 Slots

## Optional Center T-Bars are shown above

|  | S<br>Slot Width | W (Width) |        |        |        |
|--|-----------------|-----------|--------|--------|--------|
|  |                 | 1 Slot    | 2 Slot | 3 Slot | 4 Slot |
|  | 13              | 38        | 76     | 114    | 152    |
|  | 19              | 44        | 89     | 133    | 179    |
|  | 25              | 51        | 102    | 152    | 203    |

| Standard<br>Inlets | Standard<br>Inlet<br>Sizes |  |
|--------------------|----------------------------|--|
| Round (mm.)        | 127, 152, 179, 203         |  |
| Oval (mm.)         | 229, 254, 305              |  |

| Standard<br>Inlet<br>Size | Α   | В   |
|---------------------------|-----|-----|
| 127 Round                 | 124 | _   |
| 152 Round                 | 149 | _   |
| 179 Round                 | 175 |     |
| 203 Round                 | 200 |     |
| 229 Oval                  |     |     |
| 254 Oval                  | 318 | 133 |
| 305 Oval                  | 359 | 200 |

## Accessories (Optional)

Check **▼**if provided

Internal Insulation (MTBDI-30)

Standard Finish: #84 Black on pattern controllers and exposed surfaces. #26 White on optional T-Bars.

## **General Description**

- · Model MTBD-30 plenum slot diffuser with modulinear pattern control allows total air flow adjustment. Both direction and volume of the air can be varied from the face of the diffuser.
- · The air pattern can be adjusted from full horizontal to full vertical.
- The MTBD-30 plenum slot diffuser is excellent for variable volume systems. When set for a horizontal flow, the MTBD-30 will maintain the horizontal pattern from maximum to minimum flow.
- Standard unit for T-bar lay-in. Available for other ceiling systems. Contact your local TITUS Representative.
- · Unit available with 13, 19 and 25 slots.
- · Number of slots available: 1, 2, 3 and 4.
- Standard lengths: 610, 914, 1219, 1524.
- · Length 610 has 1 set of blades per slot. Lengths 914, 1219 and 1524 have 2 sets of blades per slot.