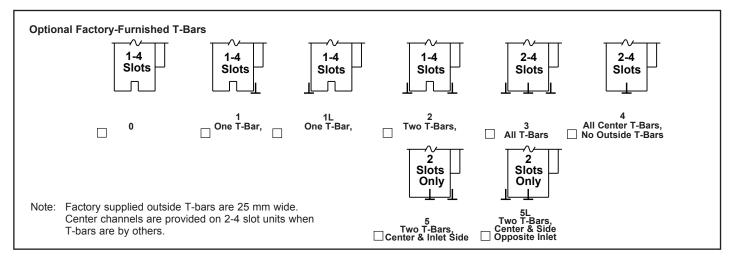

## Optional Center T-Bars are shown above

|  | S<br>Slot Width | W (Width) |        |        |        |
|--|-----------------|-----------|--------|--------|--------|
|  |                 | 1 Slot    | 2 Slot | 3 Slot | 4 Slot |
|  | 13              | 38        | 76     | 114    | 152    |
|  | 19              | 44        | 89     | 133    | 179    |
|  | 25              | 51        | 102    | 152    | 203    |