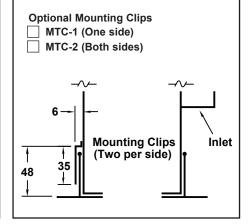

## Accessories (Optional)

Check **▼**if provided

Internal Insulation (MTBDI-30)

Standard Finish: #84 Black on pattern controllers and exposed surfaces. #26 White on optional T-Bars.