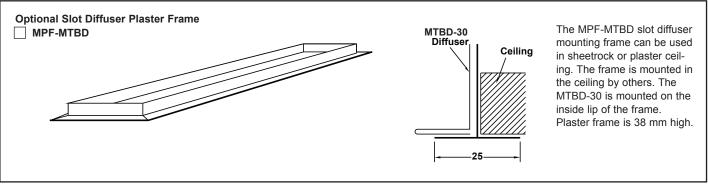

## Accessories (Optional)

Check **▼**if provided

Internal Insulation (MTBDI-30)

Standard Finish: #84 Black on pattern controllers and exposed surfaces. #26 White on optional T-Bars.