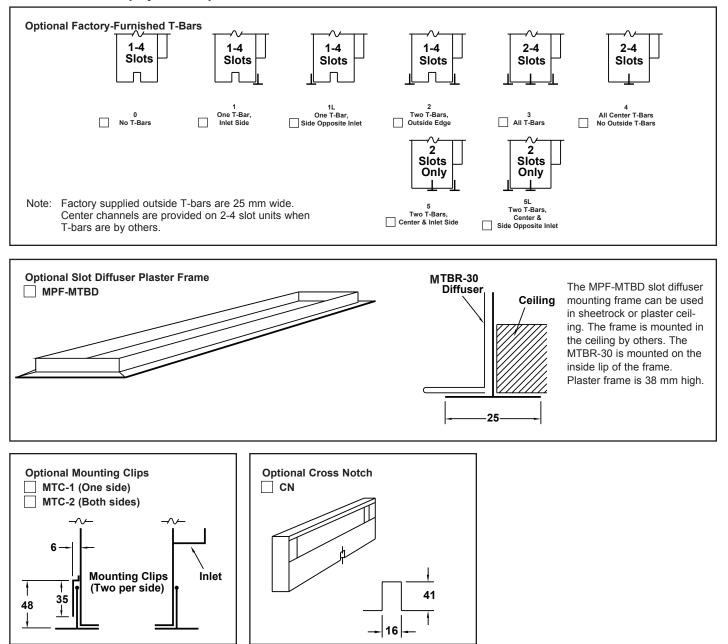

#### Accessories (Optional)

#### Standard Finish:

#84 Black on pattern controllers and exposed surfaces. #26 White on optional T-Bars.

#26 white on optional 1-Bars.