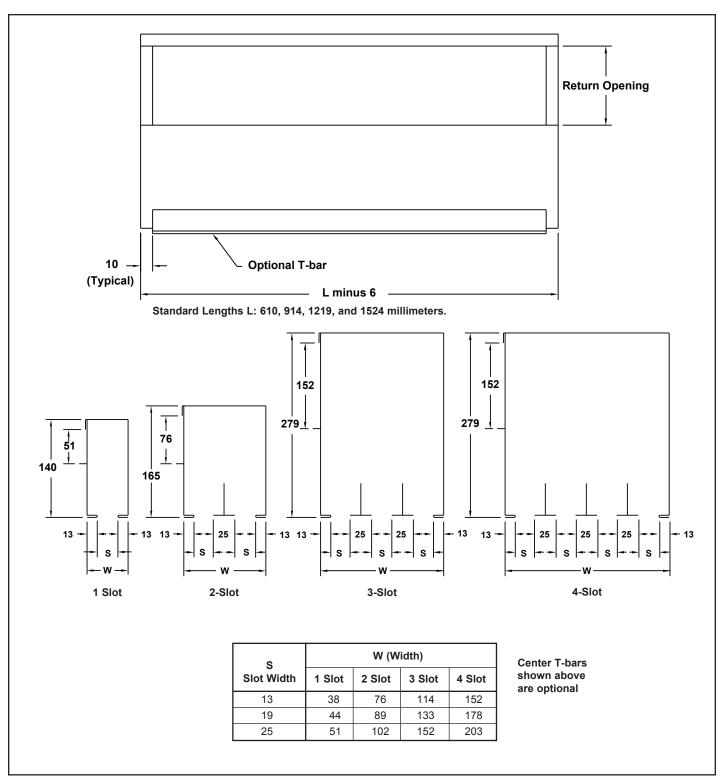

## Plenum Slot Diffuser Return • With Light Shield

Model: MTBR-30 • 1, 2, 3 or 4 Slots

### **General Description**

• The Model MTBD-30 is designed to return air into the ceiling plenum. Unit includes light shield.

• Outside edge of face has double metal thickness to ensure rigidity and straightness.

- MTBR-30 return units are compatible with the MTBD-30 series of supply plenum slot diffusers.
- Standard unit for T-bar lay-in. Available for other ceiling systems. Contact your local TITUS Representative.
- Unit available with 13, 19 and 25 slots.
- Number of slots available: 1, 2, 3 and 4.
- Standard lengths: 610, 914, 1219 and 1524.
- Material is steel.