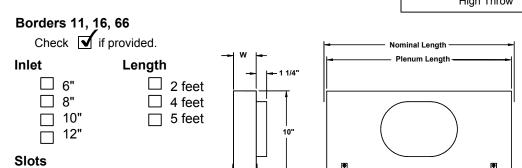

### Border

☐ 11 ☐ 16

| Flow Tee<br>Model | (width) Slots |         |      | Nominal Inlets Length (inches) | Plenum Length<br>(inches) L | Unit Length<br>(inches) |                        |                        |
|-------------------|---------------|---------|------|--------------------------------|-----------------------------|-------------------------|------------------------|------------------------|
|                   | 1             | 2 CRN   | 2CRA | 2CRB                           |                             | Oval                    | Standard               | Standard               |
| FT, FTB-10        | 2 3/4         | 6 1/16  | 5 3  | /16                            | 24, 48, 60                  | 6, 8, 10, 12            | 21 3/4, 45 3/4, 57 3/4 | 23 5/8, 47 5/8, 59 5/8 |
| FT, FTB-15        | 3 3/4         | 8 1/16  | 7 3  | /16                            | 24, 48, 60                  | 6, 8, 10, 12            | 21 3/4, 45 3/4, 57 3/4 | 23 5/8, 47 5/8, 59 5/8 |
| FT, FTB-20        | 4 3/4         | 10 1/16 | 9 3  | /16                            | 24, 48, 60                  | 6, 8, 10, 12            | 21 3/4, 45 3/4, 57 3/4 | 23 5/8, 47 5/8, 59 5/8 |
| FTI, FTBI-10      | 2 3/4         | 6 1/16  | 5 3  | /16                            | 24, 48, 60                  | 6, 8, 10, 12            | 21 3/4, 45 3/4, 57 3/4 | 23 5/8, 47 5/8, 59 5/8 |
| FTI, FTBI-15      | 3 3/4         | 8 1/16  | 7 3  | /16                            | 24, 48, 60                  | 6, 8, 10, 12            | 21 3/4, 45 3/4, 57 3/4 | 23 5/8, 47 5/8, 59 5/8 |
| FTI, FTBI-20      | 4 3/4         | 10 1/16 | 9 3  | /16                            | 24, 48, 60                  | 6, 8, 10, 12            | 21 3/4, 45 3/4, 57 3/4 | 23 5/8, 47 5/8, 59 5/8 |

5 1/4

5 1/4

5 1/4

8

Inlet 6"

8"

10'

12"