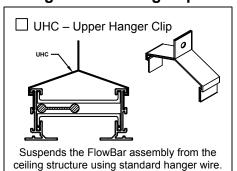

-----|
| Model      | Slot  | Width | Border | Border | Height  |
|            | Width |       | Width  | Width  |         |
| FT, FTI-10 | 1     | 2 3/4 | 7/8    | 1 3/8  | 1 11/16 |
| FT, FTI-15 | 1 1/2 | 3 3/4 | 1 1/8  | 1 5/8  | 1 11/16 |
| FT, FTI-20 | 2     | 4 3/4 | 1 3/8  | 1 7/8  | 1 11/16 |

Dimensions are in inches.





|            | S     | В       | W      | WN      |
|------------|-------|---------|--------|---------|
| Model      | Slot  | Border  | Width  | Width   |
|            | Width | Width   |        |         |
| FT, FTI-10 | 1     | 1 7/16  | 5 3/16 | 6 1/16  |
| FT, FTI-15 | 1 1/2 | 1 15/16 | 7 3/16 | 8 1/16  |
| FT, FTI-20 | 2     | 2 7/16  | 9 3/16 | 10 1/16 |

5 1/4

5 1/4

5 1/4

8

Inlet 6"

8"

10'

12"



## Check if provided. **Hanger & Mounting Clips**













#### Notes:

- 1. Use only for single slot systems. Required for 9/16" tee systems.
- 2. Used for multiple slot systems. Required for 9/16"
- 3. Spline support clip is a connector clip bent at 90°.
- 4. Used for type 6 rail only.
- 5. Used for type 1 rail only.

### Optional Blank-Offs

FBBO - 48" Field cut

Standard Finish:

#26 White border Flat Black interior

#### General Description —

- Standard length of diffuser sections are 2, 4 and 5 feet.
- Pattern controllers change direction of the air flow. Maximum length is 24". Pattern controllers are furnished in multiple sections for diffusers longer than 24".
- Diffuser material is extruded aluminum.
- Plenum is steel.



Note: This submittal is meant to demonstrate general dimensions of this product. The drawings on this sub