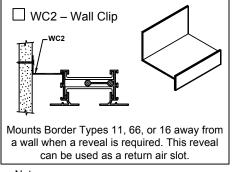

| Model      | Slot  | Width | Border | Border | Height  |
|            | Width |       | Width  | Width  |         |
| FT, FTI-10 | 1     | 2 3/4 | 7/8    | 1 3/8  | 1 11/16 |
| FT, FTI-15 | 1 1/2 | 3 3/4 | 1 1/8  | 1 5/8  | 1 11/16 |
| FT, FTI-20 | 2     | 4 3/4 | 1 3/8  | 1 7/8  | 1 11/16 |

Dimensions are in inches.





|            | S     | В       | W      | WN      |
|------------|-------|---------|--------|---------|
| Model      | Slot  | Border  | Width  | Width   |
|            | Width | Width   |        |         |
| FT, FTI-10 | 1     | 1 7/16  | 5 3/16 | 6 1/16  |
| FT, FTI-15 | 1 1/2 | 1 15/16 | 7 3/16 | 8 1/16  |
| FT, FTI-20 | 2     | 2 7/16  | 9 3/16 | 10 1/16 |

5 1/4

5 1/4

5 1/4

8

Inlet 6"

8"

10'

12"



## Check if provided. **Hanger & Mounting Clips**













#### Notes:

- 1. Use only for single slot systems. Required for 9/16" tee systems.
- 2. Used for multiple slot systems. Required for 9/16"
- 3. Spline support clip is a connector clip bent at 90°.
- 4. Used for type 6 rail only.
- 5. Used for type 1 rail only.

### Optional Blank-Offs

FBBO - 48" Field cut

Standard Finish:

#26 White border Flat Black interior

#### General Description —

- Standard length of diffuser sections are 2, 4 and 5 feet.
- Pattern controllers change direction of the air flow. Maximum length is 24". Pattern controllers are furnished in multiple sections for diffusers longer than 24".
- Diffuser material is extruded aluminum.
- Plenum is steel.



Note: This submittal is meant to demonstrate general dimensions of this product. The drawings on this submittal