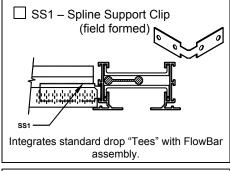

## Check if provided. **Hanger & Mounting Clips**

#### Notes:

- 1. Use only for single slot systems. Required for 9/16" tee systems.
- 2. Used for multiple slot systems. Required for 9/16"
- 3. Spline support clip is a connector clip bent at 90°.
- 4. Used for type 6 rail only.
- 5. Used for type 1 rail only.