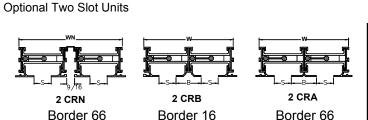

Dimensions are in inches.

|            | S     | В       | W      | WN      |
|------------|-------|---------|--------|---------|
| Model      | Slot  | Border  | Width  | Width   |
|            | Width | Width   |        |         |
| FT, FTI-10 | 1     | 1 7/16  | 5 3/16 | 6 1/16  |
| FT, FTI-15 | 1 1/2 | 1 15/16 | 7 3/16 | 8 1/16  |
| FT, FTI-20 | 2     | 2 7/16  | 9 3/16 | 10 1/16 |