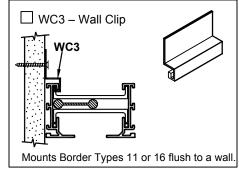

Model      | Slot  | Width | Border | Border | Height  |
|            | Width |       | Width  | Width  |         |
| FT, FTI-10 | 1     | 2 3/4 | 7/8    | 1 3/8  | 1 11/16 |
| FT, FTI-15 | 1 1/2 | 3 3/4 | 1 1/8  | 1 5/8  | 1 11/16 |
| FT, FTI-20 | 2     | 4 3/4 | 1 3/8  | 1 7/8  | 1 11/16 |

Dimensions are in inches.





|            | S     | В       | W      | WN      |
|------------|-------|---------|--------|---------|
| Model      | Slot  | Border  | Width  | Width   |
|            | Width | Width   |        |         |
| FT, FTI-10 | 1     | 1 7/16  | 5 3/16 | 6 1/16  |
| FT, FTI-15 | 1 1/2 | 1 15/16 | 7 3/16 | 8 1/16  |
| FT, FTI-20 | 2     | 2 7/16  | 9 3/16 | 10 1/16 |

5 1/4

5 1/4

5 1/4

8

Inlet 6"

8"

10'

12"



## Check if provided. **Hanger & Mounting Clips**













#### Notes:

- 1. Use only for single slot systems. Required for 9/16" tee systems.
- 2. Used for multiple slot systems. Required for 9/16"
- 3. Spline support clip is a connector clip bent at 90°.
- 4. Used for type 6 rail only.
- 5. Used for type 1 rail only.

### Optional Blank-Offs

FBBO - 48" Field cut

Standard Finish:

#26 White border Flat Black interior

#### General Description —

- Standard length of diffuser sections are 2, 4 and 5 feet.
- Pattern controllers change direction of the air flow. Maximum length is 24". Pattern controllers are furnished in multiple sections for diffusers longer than 24".
- Diffuser material is extruded aluminum.
- Plenum is steel.



Note: This submittal is meant to demonstrate general dimensions of this product. The drawings on this submittal a