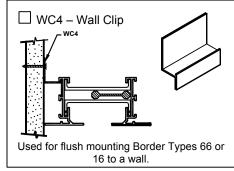

odel      | Slot  | Width | Border | Border | Height  |
|            | Width |       | Width  | Width  |         |
| FT, FTI-10 | 1     | 2 3/4 | 7/8    | 1 3/8  | 1 11/16 |
| FT, FTI-15 | 1 1/2 | 3 3/4 | 1 1/8  | 1 5/8  | 1 11/16 |
| FT, FTI-20 | 2     | 4 3/4 | 1 3/8  | 1 7/8  | 1 11/16 |

Dimensions are in inches.





|            | S     | В       | W      | WN      |
|------------|-------|---------|--------|---------|
| Model      | Slot  | Border  | Width  | Width   |
|            | Width | Width   |        |         |
| FT, FTI-10 | 1     | 1 7/16  | 5 3/16 | 6 1/16  |
| FT, FTI-15 | 1 1/2 | 1 15/16 | 7 3/16 | 8 1/16  |
| FT, FTI-20 | 2     | 2 7/16  | 9 3/16 | 10 1/16 |

5 1/4

5 1/4

5 1/4

8

Inlet 6"

8"

10'

12"



## Check if provided. **Hanger & Mounting Clips**













#### Notes:

- 1. Use only for single slot systems. Required for 9/16" tee systems.
- 2. Used for multiple slot systems. Required for 9/16"
- 3. Spline support clip is a connector clip bent at 90°.
- 4. Used for type 6 rail only.
- 5. Used for type 1 rail only.

### Optional Blank-Offs

FBBO - 48" Field cut

Standard Finish:

#26 White border Flat Black interior

#### General Description —

- Standard length of diffuser sections are 2, 4 and 5 feet.
- Pattern controllers change direction of the air flow. Maximum length is 24". Pattern controllers are furnished in multiple sections for diffusers longer than 24".
- Diffuser material is extruded aluminum.
- Plenum is steel.



Note: This submittal is meant to demonstrate general dimensions of this product. The drawings on this submittal are