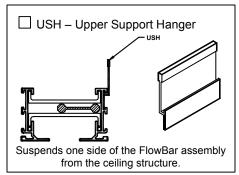

---|
| Model      | Slot  | Width | Border | Border | Height  |
|            | Width |       | Width  | Width  |         |
| FT, FTI-10 | 1     | 2 3/4 | 7/8    | 1 3/8  | 1 11/16 |
| FT, FTI-15 | 1 1/2 | 3 3/4 | 1 1/8  | 1 5/8  | 1 11/16 |
| FT, FTI-20 | 2     | 4 3/4 | 1 3/8  | 1 7/8  | 1 11/16 |

Dimensions are in inches.





|            | S     | В       | W      | WN      |
|------------|-------|---------|--------|---------|
| Model      | Slot  | Border  | Width  | Width   |
|            | Width | Width   |        |         |
| FT, FTI-10 | 1     | 1 7/16  | 5 3/16 | 6 1/16  |
| FT, FTI-15 | 1 1/2 | 1 15/16 | 7 3/16 | 8 1/16  |
| FT, FTI-20 | 2     | 2 7/16  | 9 3/16 | 10 1/16 |

5 1/4

5 1/4

5 1/4

8

Inlet 6"

8"

10'

12"



## Check if provided. **Hanger & Mounting Clips**













#### Notes:

- 1. Use only for single slot systems. Required for 9/16" tee systems.
- 2. Used for multiple slot systems. Required for 9/16"
- 3. Spline support clip is a connector clip bent at 90°.
- 4. Used for type 6 rail only.
- 5. Used for type 1 rail only.

### Optional Blank-Offs

FBBO - 48" Field cut

Standard Finish:

#26 White border Flat Black interior

#### General Description —

- Standard length of diffuser sections are 2, 4 and 5 feet.
- Pattern controllers change direction of the air flow. Maximum length is 24". Pattern controllers are furnished in multiple sections for diffusers longer than 24".
- Diffuser material is extruded aluminum.
- Plenum is steel.



Note: This submittal is meant to demonstrate general dimensions of this product. The drawings on this submi