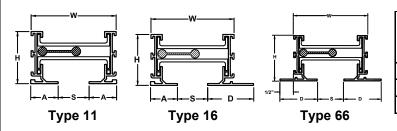

# Optional FlowTee Border Types

|            | S     | W     | Α      | D      | Н       |
|------------|-------|-------|--------|--------|---------|
| Model      | Slot  | Width | Border | Border | Height  |
|            | Width |       | Width  | Width  |         |
| FT, FTI-10 | 1     | 2 3/4 | 7/8    | 1 3/8  | 1 11/16 |
| FT, FTI-15 | 1 1/2 | 3 3/4 | 1 1/8  | 1 5/8  | 1 11/16 |
| FT, FTI-20 | 2     | 4 3/4 | 1 3/8  | 1 7/8  | 1 11/16 |