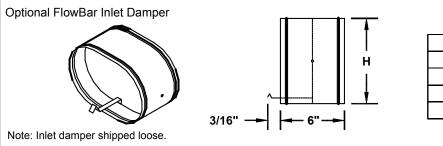

|------------|-------|-------|--------|--------|---------|
| Model      | Slot  | Width | Border | Border | Height  |
|            | Width |       | Width  | Width  |         |
| FT, FTI-10 | 1     | 2 3/4 | 7/8    | 1 3/8  | 1 11/16 |
| FT, FTI-15 | 1 1/2 | 3 3/4 | 1 1/8  | 1 5/8  | 1 11/16 |
| FT, FTI-20 | 2     | 4 3/4 | 1 3/8  | 1 7/8  | 1 11/16 |

Dimensions are in inches.





|            | S     | В       | W      | WN      |
|------------|-------|---------|--------|---------|
| Model      | Slot  | Border  | Width  | Width   |
|            | Width | Width   |        |         |
| FT, FTI-10 | 1     | 1 7/16  | 5 3/16 | 6 1/16  |
| FT, FTI-15 | 1 1/2 | 1 15/16 | 7 3/16 | 8 1/16  |
| FT, FTI-20 | 2     | 2 7/16  | 9 3/16 | 10 1/16 |

5 1/4

5 1/4

5 1/4

8

Inlet 6"

8"

10'

12"



## Check if provided. **Hanger & Mounting Clips**













#### Notes:

- 1. Use only for single slot systems. Required for 9/16" tee systems.
- 2. Used for multiple slot systems. Required for 9/16"
- 3. Spline support clip is a connector clip bent at 90°.
- 4. Used for type 6 rail only.
- 5. Used for type 1 rail only.

### Optional Blank-Offs

FBBO - 48" Field cut

Standard Finish:

#26 White border Flat Black interior

#### General Description —

- Standard length of diffuser sections are 2, 4 and 5 feet.
- Pattern controllers change direction of the air flow. Maximum length is 24". Pattern controllers are furnished in multiple sections for diffusers longer than 24".
- Diffuser material is extruded aluminum.
- Plenum is steel.



Note: This submittal is meant to demonstrate general