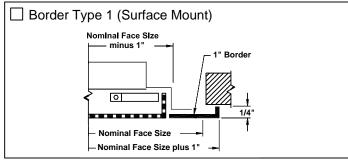

# **Perforated Ceiling Diffusers Aluminum • Flush Face**

Model: PAR-AA • Return













| Available Sizes for Border Types 1, 2, 3, 4, 4SL |                     |       |         |         |         |         |         |         |         |         |          |          |          |          |
|--------------------------------------------------|---------------------|-------|---------|---------|---------|---------|---------|---------|---------|---------|----------|----------|----------|----------|
| Face or                                          | Nominal Duct Size D |       |         |         |         |         |         |         |         |         |          |          |          |          |
| Ceiling<br>Module                                | 6 x 6               | 8 x 8 | 10 x 10 | 12 x 12 | 15 x 15 | 18 x 18 | 22 x 22 | 22 x 10 | 6" Dia. | 8" Dia. | 10" Dia.