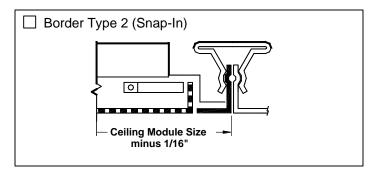

## Accessories (Optional) Check of if provided.

Insulation is R-6 where blanket has the most depth. One-inch clearance on each side of neck is left for insulated duct connection. 24 x 24-inch module size only. Blanket is factory installed.