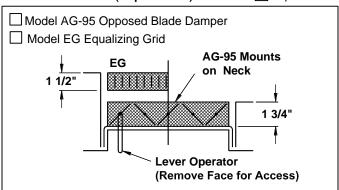

## Accessories (Optional) Check of if provided.

Insulation is R-6 where blanket has the most depth. One-inch clearance on each side of neck is left for insulated duct connection. 24 x 24-inch module size only. Blanket is factory installed.

### General Description -

- Model PAR-AA flush face perforated ceiling diffusers are designed for use as returns to match the Model PAS supply diffusers.
- Can be mounted in a plenum or connected to a return duct.
- Optional damper is easily adjusted by dropping the perforated face (see above).
- Perforated face has 3/16" diameter holes on ½" staggered centers.
- Material is heavy gauge aluminum face, steel backpan and pattern controllers.