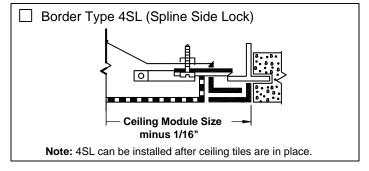

## Accessories (Optional) Check of if provided.

Insulation is R-6 where blanket has the most depth. One-inch clearance on each side of neck is left for insulated duct connection. 24 x 24-inch module size only. Blanket is factory installed.