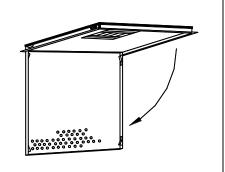

## Removing Perforated Face

2. Repeat on opposite side.

3. Face will now swing down with 2 remaining latches acting as hinges.

For complete removal, release 2 remaining latches at left.