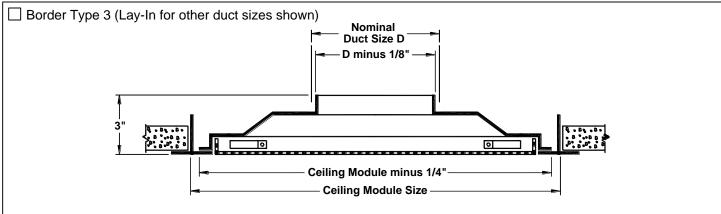

## Accessories (Optional) Check of if provided.

Insulation is R-6 where blanket has the most depth. One-inch clearance on each side of neck is left for insulated duct connection. 24 x 24-inch module size only. Blanket is factory installed.