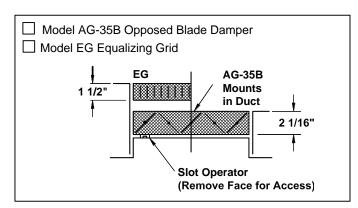

## Accessories (Optional) Check of if provided.

Insulation is R-6 where blanket has the most depth. One-inch clearance on each side of neck is left for insulated duct connection. 24 x 24-inch module size only. Blanket is factory installed.

### General Description -

- Model PAR-AA flush face perforated ceiling diffusers are designed for use as returns to match the Model PAS supply diffusers.
- Can be mounted in a plenum or connected to a return duct.
- Optional damper is easily adjusted by dropping the perforated face (see above).
- Perforated face has 3/16" diameter holes on ½" staggered centers.
- Material is heavy gauge aluminum face, steel backpan and pattern controllers.