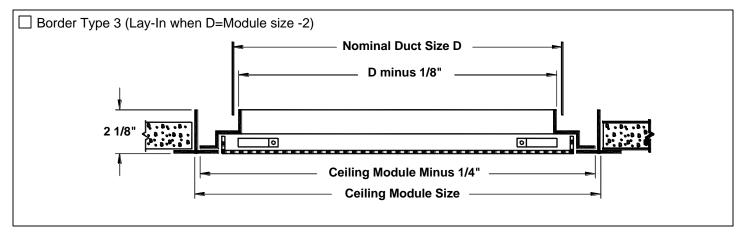

## Accessories (Optional) Check of if provided.

Insulation is R-6 where blanket has the most depth. One-inch clearance on each side of neck is left for insulated duct connection. 24 x 24-inch module size only. Blanket is factory installed.