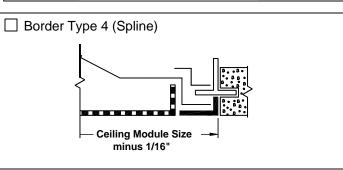

# **Perforated Ceiling Diffusers Aluminum • Flush Face**

Model: PAR-AA • Return













| Available Sizes for Border Types 1, 2, 3, 4, 4SL |                     |       |         |         |         |         |         |         |         |         |          |          |          |          |
|--------------------------------------------------|---------------------|-------|---------|---------|---------|---------|---------|---------|---------|---------|----------|----------|----------|----------|
| Face or                                          | Nominal Duct Size D |       |         |         |         |         |         |         |         |         |          |          |          |          |
| Ceiling<br>Module                                | 6 x 6               | 8 x 8 | 10 x 10 | 12 x 12 | 15 x 15 | 18 x 18 | 22 x 22 | 22 x 10 | 6" Dia. | 8" Dia. | 10" Dia. |