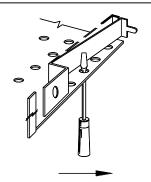

## Removing Perforated Face

2. Repeat on opposite side.

3. Face will now swing down with 2 remaining latches acting as hinges.

For complete removal, release 2 remaining latches at left.