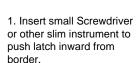

## Removing Perforated Face

2. Repeat on opposite side.

3. Face will now swing down with 2 remaining latches acting as hinges.

For complete removal, release 2 remaining latches at left.