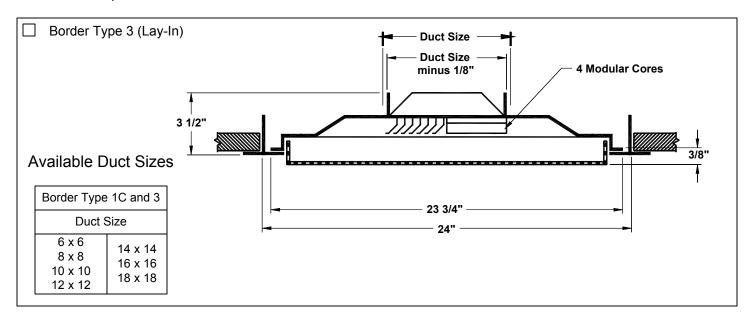

## PMC-DF • Supply • 1, 2, 3, or 4 Way Adjustable Discharge Pattern

Perforated Ceiling Diffusers Steel • Drop Face • Modular Core

All dimensions are in inches.

## Standard Finish: #26 White General Description ——

- Model PMC-DF perforated modular core diffuser is extremely flexible and can be adjusted for a 1, 2, 3 or 4 way air pattern after it has been installed.
- The perforated face provides the architectural advantages of blending the diffuser into the ceiling system and at the same time offering the same performance of the modular core diffuser for variable air volume applications.
- Perforated face has 3/16" diameter holes on ¼" staggered centers.

- Model PMC-DF is shipped with modular cores set for a 4 way throw.
- The perforated face discourages unwanted tampering with air pattern by providing a barrier to the modular core.
- Model PMC-DF diffuser maintains a horizontal flow pattern from maximum to minimum cfm, making it an excellent choice for VAV applications.
- Optional AG-95 opposed blade damper accessible by opening the perforated face and removing a modular core.
- Material: Perforated face, modular core, and backpan are steel.