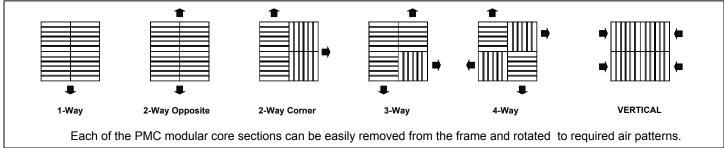

## PMC-DF • Supply • 1, 2, 3, or 4 Way Adjustable Discharge Pattern

Perforated Ceiling Diffusers Steel • Drop Face • Modular Core

All dimensions are in inches.

## Standard Finish: #26 White General Description ——

- Model PMC-DF perforated modular core diffuser is extremely flexible and can be adjusted for a 1, 2, 3 or 4 way air pattern after it has been installed.
- The perforated face provides the architectural advantages of blending the diffuser into the ceiling system and at the same time offering the same performance of the modular core diffuser for variable air volume applications.
- Perforated face has 3/16" diameter holes on ¼" staggered centers.

- Model PMC-DF is shipped with modular cores set for a 4 way throw.
- The perforated face discourages unwanted tampering with air pattern by providing a barrier to the modular core.
- Model PMC-DF diffuser maintains a horizontal flow pattern from maximum to minimum cfm, making it an excellent choice for VAV applications.
- Optional AG-95 opposed blade damper accessible by opening the perforated face and removing a modular core.
- Material: Perforated face, modular core, and backpan are steel.