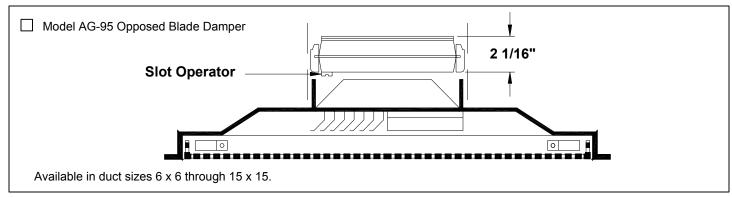

## Accessories (Optional)

- Model PMC-DF is shipped with modular cores set for a 4 way throw.
- The perforated face discourages unwanted tampering with air pattern by providing a barrier to the modular core.
- Model PMC-DF diffuser maintains a horizontal flow pattern from maximum to minimum cfm, making it an excellent choice for VAV applications.
- Optional AG-95 opposed blade damper accessible by opening the perforated face and removing a modular core.
- Material: Perforated face, modular core, and backpan are steel.