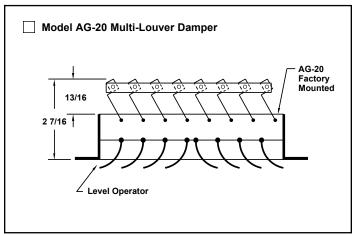

#### **General Description**

- Model 250 is designed for installation in either the ceiling or the side wall.
- Available with 1-way, 2-way, 3-way or 4-way discharge pattern.
- For Frame Type 1, the 1-way discharge pattern is available in duct sizes 6 x 4 through 36 x 36 inches. the 2-way, 2-way corner, 3-way and 4-way patterns are available in duct sizes 6 x 6 through 36 x 36 inches.
- Louvers are individually adjustable from the face of the diffuser. Louvers regulate air volume as well as angle of discharge.
- Optical Model AG-15 opposed blade damper has a screwdriver adjustment accessible through the face of the diffuser. Mounts on the neck of the diffuser. Galvanized steel.
- Optional Model AG-15 multi-louver damper has an adjustment lever at the face of the diffuser. Mounted on the diffuser at the factory. Steel, finished to match the diffuser.
- · Materiel is steel.