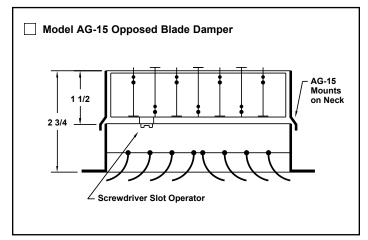

#### **General Description**

- Model 250 is designed for installation in either the ceiling or the side wall.
- Available with 1-way, 2-way, 3-way or 4-way discharge pattern.
- For Frame Type 1, the 1-way discharge pattern is available in duct sizes 6 x 4 through 36 x 36 inches. the 2-way, 2-way corner, 3-way and 4-way patterns are available in duct sizes 6 x 6 through 36 x 36 inches.
- Louvers are individually adjustable from the face of the diffuser. Louvers regulate air volume as well as angle of discharge.
- Optical Model AG-15 opposed blade damper has a screwdriver adjustment accessible through the face of the diffuser. Mounts on the neck of the diffuser. Galvanized steel.
- Optional Model AG-15 multi-louver damper has an adjustment lever at the face of the diffuser. Mounted on the diffuser at the factory. Steel, finished to match the diffuser.
- · Materiel is steel.