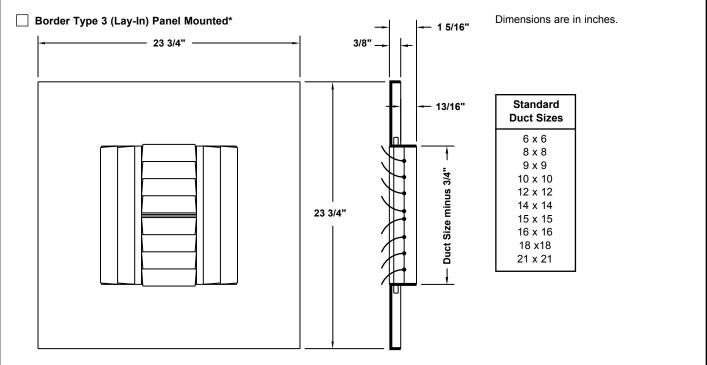

#### **General Description**

- Model 250 is designed for installation in either the ceiling or the side wall.
- Available with 1-way, 2-way, 3-way or 4-way discharge pattern.
- For Frame Type 1, the 1-way discharge pattern is available in duct sizes 6 x 4 through 36 x 36 inches. the 2-way, 2-way corner, 3-way and 4-way patterns are available in duct sizes 6 x 6 through 36 x 36 inches.
- Louvers are individually adjustable from the face of the diffuser. Louvers regulate air volume as well as angle of discharge.
- Optical Model AG-15 opposed blade damper has a screwdriver adjustment accessible through the face of the diffuser. Mounts on the neck of the diffuser. Galvanized steel.
- Optional Model AG-15 multi-louver damper has an adjustment lever at the face of the diffuser. Mounted on the diffuser at the factory. Steel, finished to match the diffuser.
- · Materiel is steel.