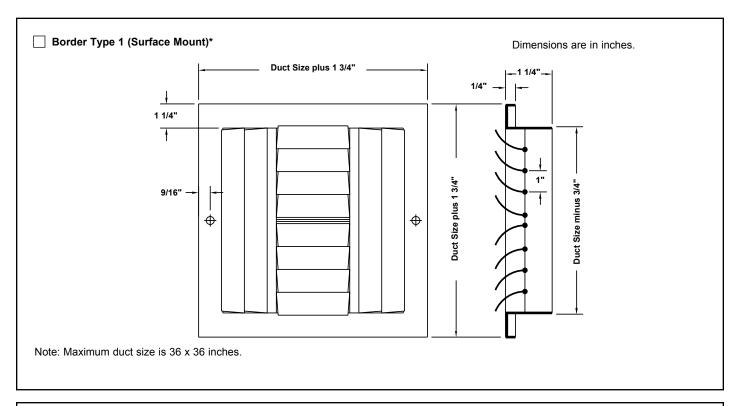

#### **General Description**

- Model 250 is designed for installation in either the ceiling or the side wall.
- Available with 1-way, 2-way, 3-way or 4-way discharge pattern.
- For Frame Type 1, the 1-way discharge pattern is available in duct sizes 6 x 4 through 36 x 36 inches. the 2-way, 2-way corner, 3-way and 4-way patterns are available in duct sizes 6 x 6 through 36 x 36 inches.
- Louvers are individually adjustable from the face of the diffuser. Louvers regulate air volume as well as angle of discharge.
- Optical Model AG-15 opposed blade damper has a screwdriver adjustment accessible through the face of the diffuser. Mounts on the neck of the diffuser. Galvanized steel.
- Optional Model AG-15 multi-louver damper has an adjustment lever at the face of the diffuser. Mounted on the diffuser at the factory. Steel, finished to match the diffuser.
- · Materiel is steel.