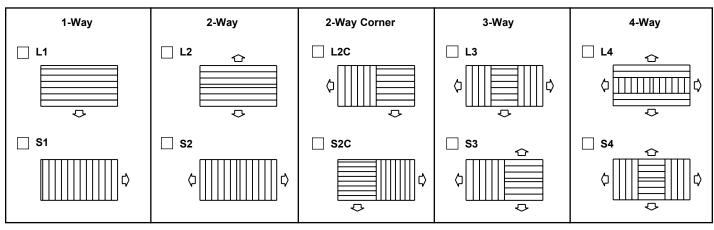

## Optional Patterns Check selection

Note: For square diffuser (Height = Width), specify S-1, S-2, etc. Patterns are shown looking at the diffuser face.

#### **General Description**

- Model 250 is designed for installation in either the ceiling or the side wall.
- Available with 1-way, 2-way, 3-way or 4-way discharge pattern.
- For Frame Type 1, the 1-way discharge pattern is available in duct sizes 6 x 4 through 36 x 36 inches. the 2-way, 2-way corner, 3-way and 4-way patterns are available in duct sizes 6 x 6 through 36 x 36 inches.
- Louvers are individually adjustable from the face of the diffuser. Louvers regulate air volume as well as angle of discharge.
- Optical Model AG-15 opposed blade damper has a screwdriver adjustment accessible through the face of the diffuser. Mounts on the neck of the diffuser. Galvanized steel.
- Optional Model AG-15 multi-louver damper has an adjustment lever at the face of the diffuser. Mounted on the diffuser at the factory. Steel, finished to match the diffuser.
- · Materiel is steel.