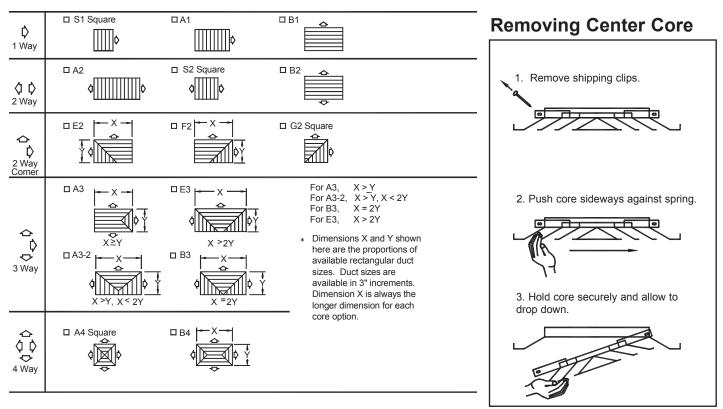

#### Submittal D-TDVAA-NT 5-1-02 Optional Patterns Check Selection

- Core is removable from the face of the diffuser.
- Model TDVAA-NT is extremely flexible, with cores available for 1, 2, 3 or 4-way horizontal flow patterns.
- · Material is aluminum.

- The TITUS TDVAA-NT has a louvered face with integrated induction vanes for exceptional air mixing.
- Slot operator on optional, neck-mounted Model AG-95 damper allows easy volume adjustment by removing the diffuser core. (Rectangular necks only).