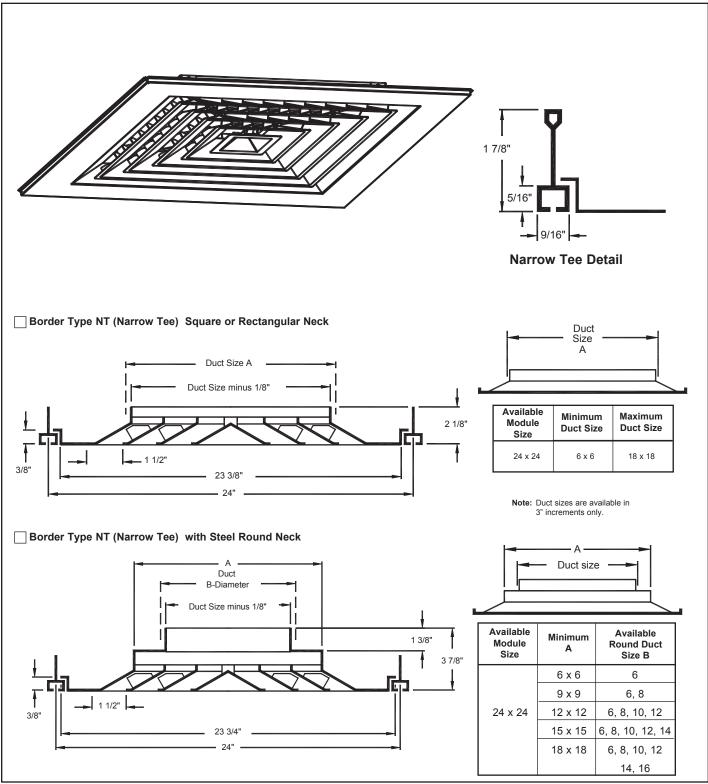

# Square and Rectangular Ceiling Diffusers Aluminum • Louvered Face • Induction Vanes

Model: TDVAA-NT • Narrow Tee • Square, Rectangular or Round Neck

### General Description

• TDVAA-NT is designed to integrate into 24 x 24" Narrow Tee regressed ceiling systems.

• TITUS Model TDVAA-NT is a high capacity ceiling diffuser. Because it maintains an unbroken horizontal flow pattern from maximum cfm down to minimum, it is an excellent choice for variable air volume applications.

- Core is removable from the face of the diffuser.
- Model TDVAA-NT is extremely flexible, with cores available for 1, 2, 3 or 4-way horizontal flow patterns.
- · Material is aluminum.

- The TITUS TDVAA-NT has a louvered face with integrated induction vanes for exceptional air mixing.
- Slot operator on optional, neck-mounted Model AG-95 damper allows easy volume adjustment by removing the diffuser core. (Rectangular necks only).