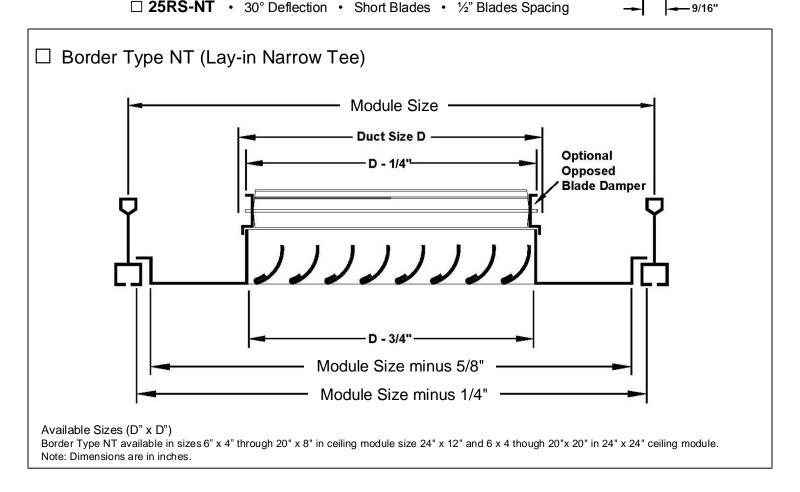

- One set of fixed blades
- Material is 20 gauge steel for blades and border
- Optional opposed blade damper has slide adjustment accessible at face of grille
- All dimensions are ± 1/16"
- All grilles are panel mounted

This submittal is meant to demonstrate general dimensions of this product. The drawings are not meant to detail every aspect of the product. Drawings are not to scale. Titus reserves the right to make changes without written notice.