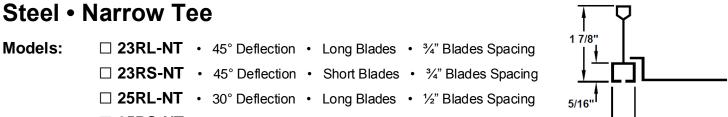

## Submittal

23RNT

12-06-18

Louvered Return Grilles and Registers • Aero-Blade Series

| Accessories (Optional)                  | Check <b>Y</b> if provided.                                | Standard Finish: #26 White |
|-----------------------------------------|------------------------------------------------------------|----------------------------|
| Opposed blade damper (galvanized steel) | IS • Insect Screen (1/16" square mesh – galvanized steel)  | Other Finish:              |
| ☐ EQT • Earthquake Tabs                 | ☐ DS • Debris Screen (1/4" square mesh – galvanized steel) |                            |
|                                         | Other:                                                     |                            |
| General Description –                   |                                                            |                            |

- One set of fixed blades
- Material is 20 gauge steel for blades and border
- Optional opposed blade damper has slide adjustment accessible at face of grille
- All dimensions are ± 1/16"
- All grilles are panel mounted