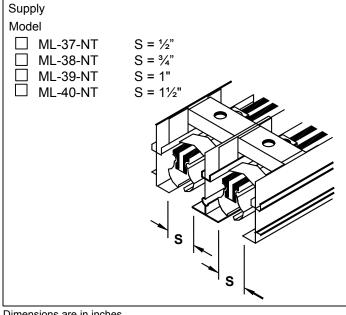

## Submittal

- ☐ ML-37-NT ·½" Slot · Supply
- ☐ ML-38-NT ·¾" Slot ·Supply
- ☐ ML-39-NT 1" Slot Supply
- ☐ ML-40-NT · 1½" Slot · Supply

Linear Slot Ceiling Diffusers Aluminum • Modulinear • Narrow Tee

- ☐ MLR-37-NT · ½" Slot · Return
- MLR-38-NT ¾" Slot Return
- ☐ MLR-39-NT 1" Slot Return
- ☐ MLR-40-NT 1½" Slot Return

1 7/8" 5/16"

> Narrow Tee Detail of End Cap

Dimensions are in inches.

| ☐ Duct Dimensions D' (Width) | No.<br>of<br>Slots | Border Type NT |         |        |           |
|------------------------------|--------------------|----------------|---------|--------|-----------|
|                              |                    | ML/MLR         | ML/MLR  | ML/MLR | ML/MLR    |
|                              |                    | 37             | 38      | 39     | 40        |
|                              |                    | S = 1/2        | S = 3/4 | S = 1  | S = 1 1/2 |
|                              | 1                  | 1 3/8          | 1 5/8   | 1 7/8  | 2 3/8     |
|                              | 2                  | 2 5/8          | 3 1/8   | 3 5/8  | 4 5/8     |
|                              | 3                  | 3 7/8          | 4 5/8   | 5 3/8  | 6 7/8     |
|                              | 4                  | 5 1/8          | 6 1/8   | 7 1/8  | 9 1/8     |
|                              | 5                  | 6 3/8          | 7 5/8   | 8 7/8  | N/A       |
|                              | 6                  | 7 5/8          | 9 1/8   | 10 5/8 | N/A       |