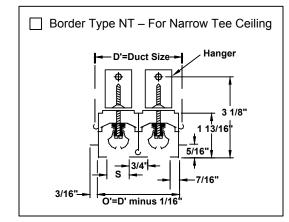

1 7/8" 5/16"

> Narrow Tee Detail of End Cap

Dimensions are in inches.

| ☐ Duct Dimensions D' (Width) | No.<br>of<br>Slots | Border Type NT |         |        |           |
|------------------------------|--------------------|----------------|---------|--------|-----------|
|                              |                    | ML/MLR         | ML/MLR  | ML/MLR | ML/MLR    |
|                              |                    | 37             | 38      | 39     | 40        |
|                              |                    | S = 1/2        | S = 3/4 | S = 1  | S = 1 1/2 |
|                              | 1                  | 1 3/8          | 1 5/8   | 1 7/8  | 2 3/8     |
|                              | 2                  | 2 5/8          | 3 1/8   | 3 5/8  | 4 5/8     |
|                              | 3                  | 3 7/8          | 4 5/8   | 5 3/8  | 6 7/8     |
|                              | 4                  | 5 1/8          | 6 1/8   | 7 1/8  | 9 1/8     |
|                              | 5                  | 6 3/8          | 7 5/8   | 8 7/8  | N/A       |
|                              | 6                  | 7 5/8          | 9 1/8   | 10 5/8 | N/A       |

8 7/8

10 1/8

12 1/8 Note: ML/MLR-40 is only available in 1-4 slots.

10 5/8

12 3/8

14 1/8

WΑ

N/A