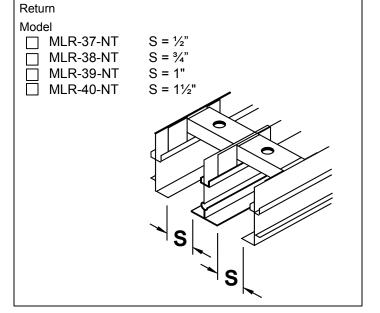

## Submittal

- ☐ ML-37-NT ·½" Slot · Supply
- ☐ ML-38-NT ·¾" Slot ·Supply
- ☐ ML-39-NT 1" Slot Supply
- ☐ ML-40-NT · 1½" Slot · Supply

Linear Slot Ceiling Diffusers Aluminum • Modulinear • Narrow Tee

- ☐ MLR-37-NT · ½" Slot · Return
- MLR-38-NT ¾" Slot Return
- ☐ MLR-39-NT 1" Slot Return
- ☐ MLR-40-NT 1½" Slot Return

1 7/8" 5/16"

> Narrow Tee Detail of End Cap

Dimensions are in inches.

| ☐ Duct Dimensions D' (Width) | No.<br>of<br>Slots | Border Type NT |         |        |           |
|------------------------------|--------------------|----------------|---------|--------|-----------|
|                              |                    | ML/MLR         | ML/MLR  | ML/MLR | ML/MLR    |
|                              |                    | 37             | 38      | 39     | 40        |
|                              |                    | S = 1/2        | S = 3/4 | S = 1  | S = 1 1/2 |
|                              | 1                  | 1 3/8          | 1 5/8   | 1 7/8  | 2 3/8     |
|                              | 2                  | 2 5/8          | 3 1/8   | 3 5/8  | 4 5/8     |
|                              | 3                  | 3 7/8          | 4 5/8   | 5 3/8  | 6 7/8     |
|                              | 4                  | 5 1/8          | 6 1/8   | 7 1/8  | 9 1/8     |
|                              | 5                  | 6 3/8          | 7 5/8   | 8 7/8  | N/A       |
|                              | 6                  | 7 5/8          | 9 1/8   | 10 5/8 | N/A       |