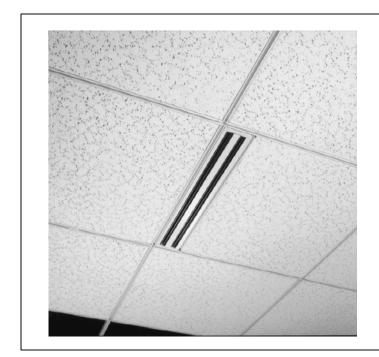

## General Description

- ML-NT Modulinear Diffuser nominal 2 ft. unit fits into 2' x 2' Narrow Tee regressed ceiling systems.
- ML-NT Modulinear Diffuser nominal 4 ft. unit fits into 2' x 4' narrow tee ceiling (does not include a cross notch).
- Pattern controllers change direction and volume of air flow.
- ML-NT includes light shield along sides. End Caps support the diffuser in the ceiling system.
- Material is extruded aluminum with steel pattern controllers.