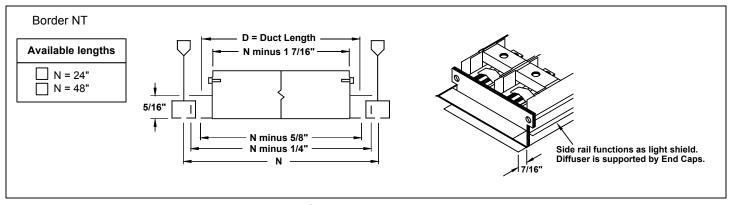

## General Description

- ML-NT Modulinear Diffuser nominal 2 ft. unit fits into 2' x 2' Narrow Tee regressed ceiling systems.
- ML-NT Modulinear Diffuser nominal 4 ft. unit fits into 2' x 4' narrow tee ceiling (does not include a cross notch).
- Pattern controllers change direction and volume of air flow.
- ML-NT includes light shield along sides. End Caps support the diffuser in the ceiling system.
- Material is extruded aluminum with steel pattern controllers.