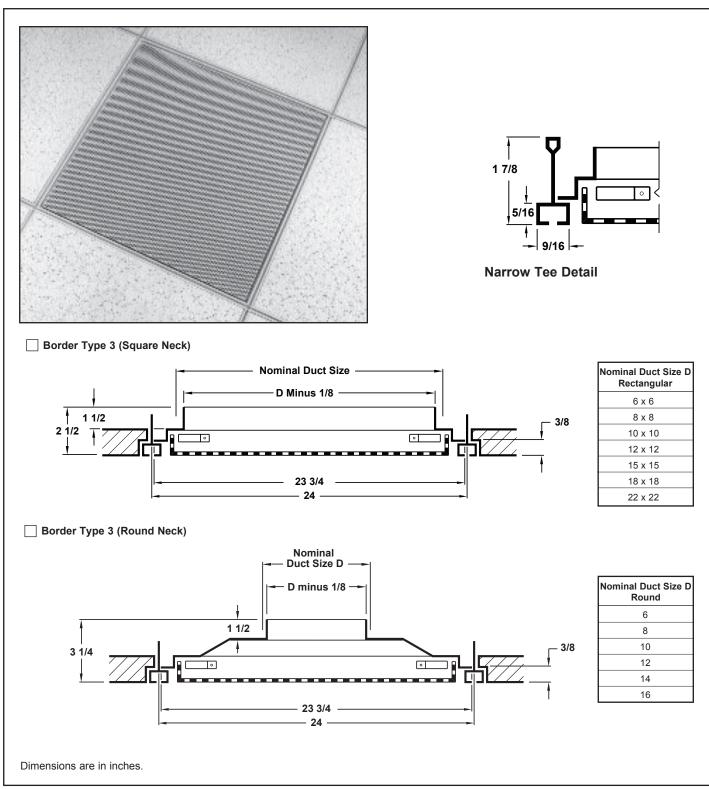

# Perforated Ceiling Diffusers Steel • Return

Model: PAR-NT • Narrow Tee

· Available Sizes

## Standard Finish: #26 White

**General Description** -

### Model PAR-NT is designed to integrate into

- Narrow Tee regressed ceiling systems.
- Model PAR-NT perforated panels are designed for return or exhaust applications.
- Panels match Model PAS supply diffusers in appearance after installation.
- $\bullet$  Perforated panel has  $^3/_{16}"$  diameter holes on  $^1/_4"$  staggered centers.
- · Face is hinged for easy removal.
- · Material is heavy gauge steel.