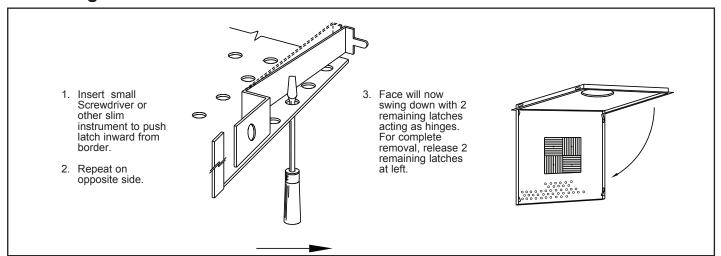

## **Removing Perforated Face**

### Model PAR-NT is designed to integrate into

- Narrow Tee regressed ceiling systems.
- Model PAR-NT perforated panels are designed for return or exhaust applications.
- Panels match Model PAS supply diffusers in appearance after installation.
- $\bullet$  Perforated panel has  $^3/_{16}"$  diameter holes on  $^1/_4"$  staggered centers.
- · Face is hinged for easy removal.
- · Material is heavy gauge steel.