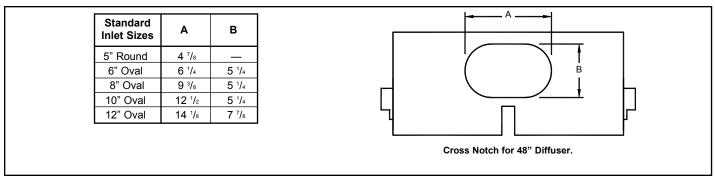

#### Style MTC includes:

- Cross notch on 48" diffuser
- End cap clips
- Center channel
- · Side mounting clips

### **Standard Inlet Sizes • Dimensions**

All dimensions are in inches.