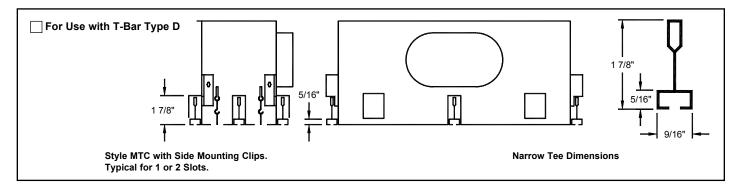

| 4 <sup>1</sup> / <sub>2</sub> |
| 11/2  | 2 1/2                         | 5 1/2                         |

| Nominal<br>Length | Overall<br>Length L | Plenum<br>Length P             |
|-------------------|---------------------|--------------------------------|
| 24                | 23 3/4              | 23 ³/ <sub>8</sub>             |
| 48                | 47 3/4              | 47 <sup>3</sup> / <sub>8</sub> |

| Standard    | Oval         |
|-------------|--------------|
| Inlets      | (in.)        |
| Low Profile | 6. 8. 10. 12 |

#### Style MTC includes:

- Cross notch on 48" diffuser
- End cap clips
- Center channel
- · Side mounting clips

#### 



Dimensions are in inches. PSL-3.5-S

# **Mounting Clip Dimensions for Various T-Bar Types**

Check if provided





### **Standard Inlet Sizes • Dimensions**



All dimensions are in inches.

### Accessories (Optional)

Check if provided

Optional inlet damper. Shipped loose, 4" deep.

- Optional Earthquake Tabs
  - (2 Tabs per Diffuser).
- Internal insulation (Model TBDI-80-NT).

Note: End caps are not insulated.

#### Standard Finish:

#02 Black exposed surfaces, black pattern controller, white optional tees.

# **General Description**

- Model TBD-80-NT has side mounting clips that secure the diffuser to narrow T-bars furnished by others.
- Model TBD-80-NT requires a narrow center
  T-bar (to match the ceiling system), by others.
- Outside edge of the face has a double metal thickness to ensure rigidity and straightness.
- Model TBD-80-NT is a highly flexible slot diffuser with a gasket seal on the