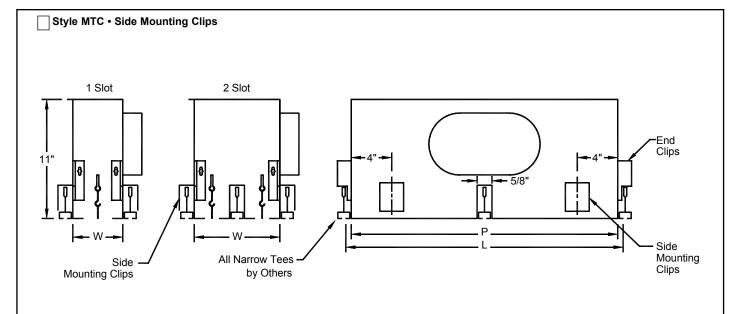

#### Style MTC includes:

- Cross notch on 48" diffuser
- End cap clips
- Center channel
- · Side mounting clips

# **General Description**

- Model TBD-80-NT has side mounting clips that secure the diffuser to narrow T-bars furnished by others.
- Model TBD-80-NT requires a narrow center
  T-bar (to match the ceiling system), by others.
- Outside edge of the face has a double metal thickness to ensure rigidity and straightness.
- Model TBD-80-NT is a highly flexible slot diffuser with a gasket seal on the air pattern controller blade.
- Discharge pattern is easily adjusted to vertical or horizontal, from the face.
- Excellent for variable air volume systems. When adjusted for horizontal throw, the gasket tip on the blade provides a seal against the wall of the diffuser to ensure a horizontal pattern from minimum to maximum throw.
- Choice of 3/4", 1" or 11/2" slots.
- Number of slots available: 1 or 2.
- · Lengths available: 24" and 48".
- 24" length has 1 blade per slot. 48" length has 2 blades per slot.
- Material is steel.