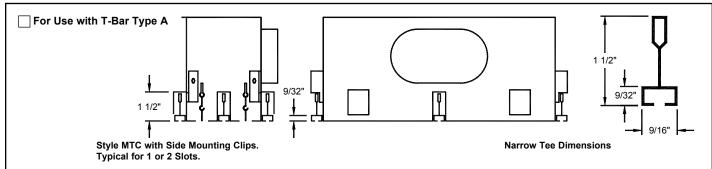

|
| 3/4   | 1 <sup>3</sup> / <sub>4</sub> | 4                             |
| 1     | 2                             | 4 <sup>1</sup> / <sub>2</sub> |
| 11/2  | 2 1/2                         | 5 1/2                         |

| Nominal<br>Length | Overall<br>Length L | Plenum<br>Length P             |
|-------------------|---------------------|--------------------------------|
| 24                | 23 3/4              | 23 ³/ <sub>8</sub>             |
| 48                | 47 3/4              | 47 <sup>3</sup> / <sub>8</sub> |

| Standard    | Oval         |
|-------------|--------------|
| Inlets      | (in.)        |
| Low Profile | 6. 8. 10. 12 |

#### Style MTC includes:

- Cross notch on 48" diffuser
- End cap clips
- Center channel
- · Side mounting clips

#### 



Dimensions are in inches. PSL-3.5-S

# **Mounting Clip Dimensions for Various T-Bar Types**

Check if provided





### **Standard Inlet Sizes • Dimensions**



All dimensions are in inches.

### Accessories (Optional)

Check if provided

Optional inlet damper. Shipped loose, 4" deep.

- Optional Earthquake Tabs
  - (2 Tabs per Diffuser).
- Internal insulation (Model TBDI-80-NT).

Note: End caps are not insulated.

#### Standard Finish:

#02 Black exposed surfaces, black pattern controller, white optional tees.

# **General Description**

- Model TBD-80-NT has side mounting clips that secure the diffuser to narrow T-bars furnished by others.
- Model TBD-80-NT requires a narrow center
  T-bar (to match the ceiling system), by others.
- Outside edge of the face has a double metal thickness