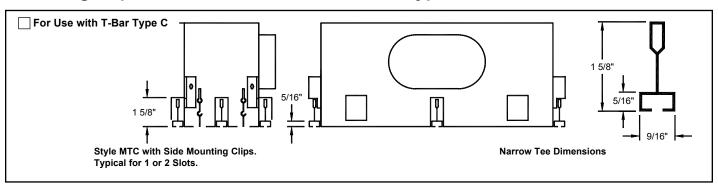

| 4 <sup>1</sup> / <sub>2</sub> |
| 11/2  | 2 1/2                         | 5 1/2                         |

| Nominal<br>Length | Overall<br>Length L | Plenum<br>Length P             |
|-------------------|---------------------|--------------------------------|
| 24                | 23 3/4              | 23 ³/ <sub>8</sub>             |
| 48                | 47 3/4              | 47 <sup>3</sup> / <sub>8</sub> |

| Standard    | Oval         |
|-------------|--------------|
| Inlets      | (in.)        |
| Low Profile | 6. 8. 10. 12 |

#### Style MTC includes:

- Cross notch on 48" diffuser
- End cap clips
- Center channel
- · Side mounting clips

#### 



Dimensions are in inches. PSL-3.5-S

# **Mounting Clip Dimensions for Various T-Bar Types**

Check if provided





### **Standard Inlet Sizes • Dimensions**



All dimensions are in inches.

### Accessories (Optional)

Check if provided

Optional inlet damper. Shipped loose, 4" deep.

- Optional Earthquake Tabs
  - (2 Tabs per Diffuser).
- Internal insulation (Model TBDI-80-NT).

Note: End caps are not insulated.

#### Standard Finish:

#02 Black exposed surfaces, black pattern controller, white optional tees.

# **General Description**

- Model TBD-80-NT has side mounting clips that secure the diffuser to narrow T-bars furnished by others.
- Model TBD-80-NT requires a narrow center
  T-bar (to match the ceiling system), by others.
- Outside edge of the face has a double metal thickness to ensure rigidity and straightness.
- Model TBD-80-NT is a highly flexible slot diffuser with a gasket seal on t