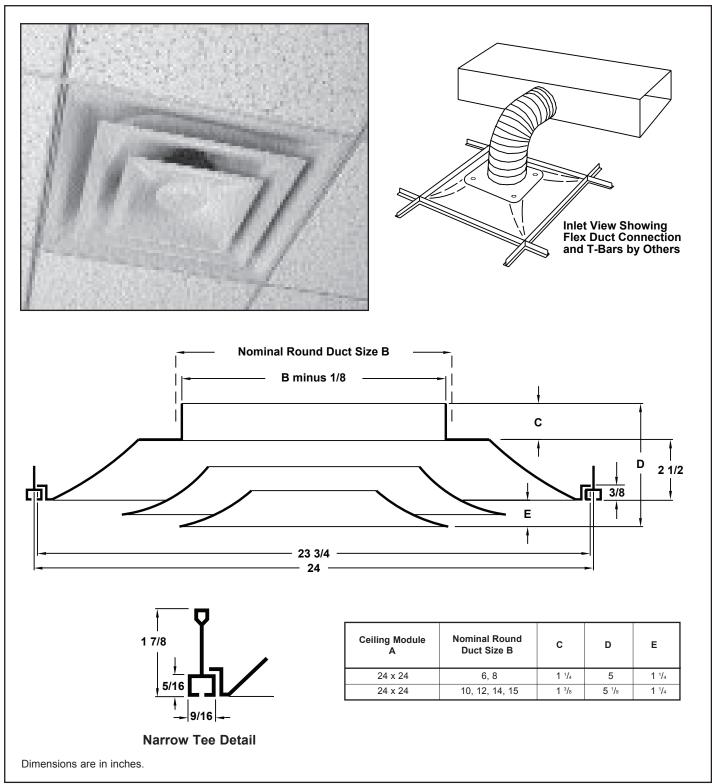

## Square Ceiling Diffusers Steel • High Performance

Model: TMS-NT • Narrow Tee • Round Neck

### Standard Finish: #26 White General Description –

• TMS-NT is designed to integrate into Narrow Tee regressed ceiling systems.

• Model TMS-NT delivers supply air in a true 360° pattern. Designed to protect ceiling from streaking and smudging.

• The TMS-NT consists of 3 concentric cones in all sizes. This uniformity of design enhances appearance in installations where more than one size is involved.

· Screwdriver adjustment of the optional damper is achieved without removing the inner cone.

· Quick removal of the inner cone with a hex key speeds installation.

- · All cones are die-stamped, one-piece construction for smooth, clean surfaces with no corner joints.
- Material is heavy gauge steel.