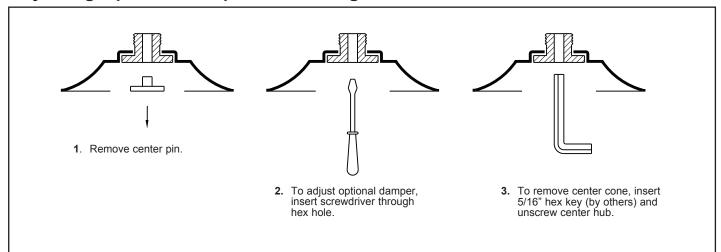

#### Adjusting Optional Damper • Removing Center Cone

• The TMS-NT consists of 3 concentric cones in all sizes. This uniformity of design enhances appearance in installations where more than one size is involved.

· Screwdriver adjustment of the optional damper is achieved without removing the inner cone.

· Quick removal of the inner cone with a hex key speeds installation.

- · All cones are die-stamped, one-piece construction for smooth, clean surfaces with no corner joints.
- Material is heavy gauge steel.