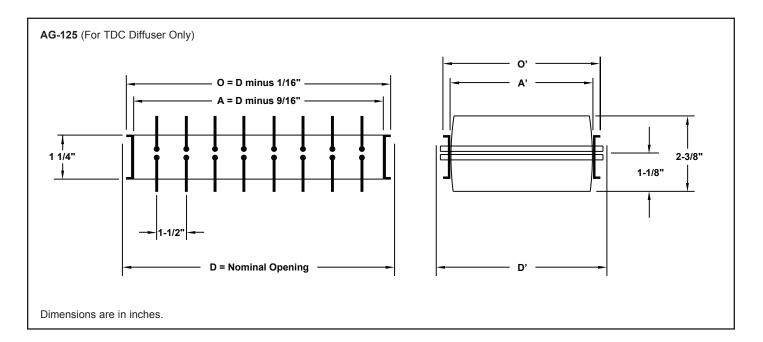

## **General Description** -

- The TITUS AG-125-S and AG-125-L are duct mounted double blade equalizing grids used for the TDC diffuser only.
- The AG-125 can be adjusted to provide positive control of air volume and even distribution of air over entire supply outlet.
- Consists of two sets of independently adjustable blades which achieve air flow equalization entering and leaving damper.
- Axes of blades are assembled off center of frame to allow rear blades to extend further back into air stream, providing maximum control of air.
- Models AG-125-S and AG-125L are shipped loose for field installation.
- Material is steel with extruded aluminum blades.