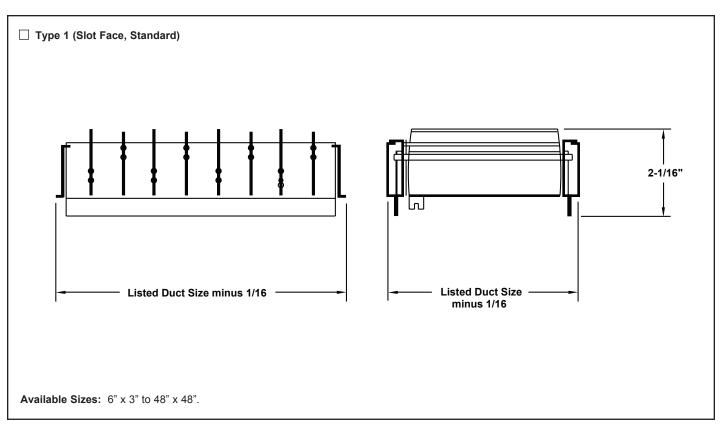

## Air Balancing Devices Opposed Blade Dampers • Duct Mounted For Square and Rectangular Necks Model: AG-35B

**Additional Operator Types** 

Check 🗌 if provided

Dimensions are in inches.

• Shipped loose for field installation.

• Available operator types are Slot-Face (Type1), Hex Operator (Type 5), Cord Operator (Type 6), Square Rod Operator (Type 7) and Lever (Type 8). · Material is galvanized steel.