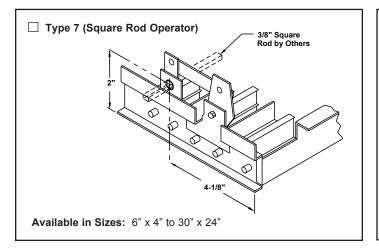

## **Additional Operator Types (Continued)**

Check [] if provided

• Shipped loose for field installation.

• Available operator types are Slot-Face (Type1), Hex Operator (Type 5), Cord Operator (Type 6), Square Rod Operator (Type 7) and Lever (Type 8). · Material is galvanized steel.