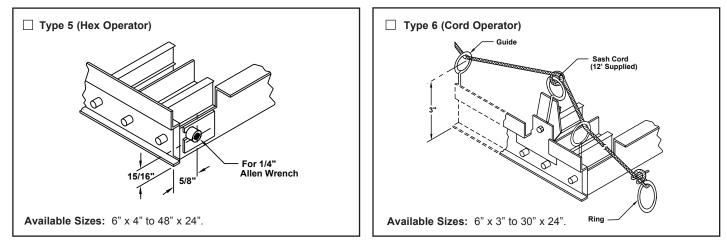

## **Additional Operator Types (Continued)**

Check [] if provided

• Shipped loose for field installation.

• Available operator types are Slot-Face (Type1), Hex Operator (Type 5), Cord Operator (Type 6), Square Rod Operator (Type 7) and Lever (Type 8). · Material is galvanized steel.