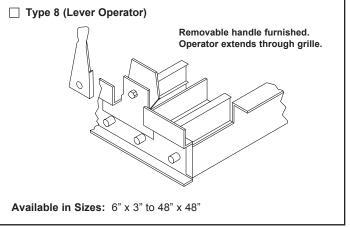

## **Additional Operator Types (Continued)**

Check [] if provided

• Shipped loose for field installation.

• Available operator types are Slot-Face (Type1), Hex Operator (Type 5), Cord Operator (Type 6), Square Rod Operator (Type 7) and Lever (Type 8). · Material is galvanized steel.