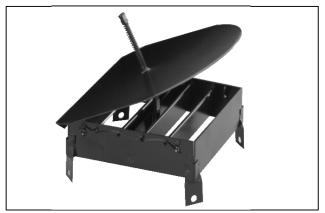

# Air Balancing Devices Damper with Grid • Duct Mounted For Round Duct Takeoffs

Model: AG-65

## **General Description**

- The TITUS AG-65 is a duct mounted damper with grid used in round duct applications.
- Performs as a turning vane, damper and equalizing grid.
- Field installs at the transition between the primary rectangular duct and the round duct take off.
- Damper blade is adjustable at screwdriver operator slot located in round duct section. Blade opens directly into primary air system.
- · Material is heavy gauge steel.