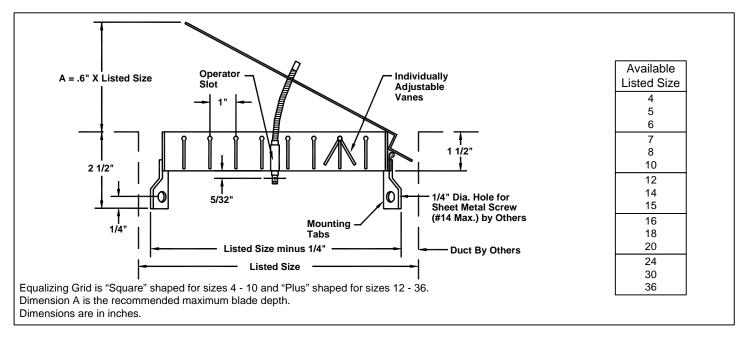

# Air Balancing Devices Damper with Grid • Duct Mounted For Round Duct Takeoffs

Model: AG-65

#### **Installation Detail**

#### AG-65 Detail

## **General Description**

- The TITUS AG-65 is a duct mounted damper with grid used in round duct applications.
- Performs as a turning vane, damper and equalizing grid.
- Field installs at the transition between the primary rectangular duct and the round duct take off.
- Damper blade is adjustable at screwdriver operator slot located in round duct section. Blade opens directly into primary air system.
- · Material is heavy gauge steel.