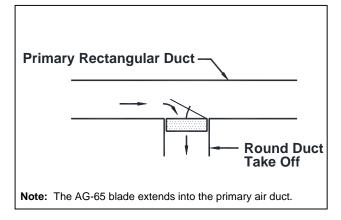

# Air Balancing Devices Damper with Grid • Duct Mounted For Round Duct Takeoffs

Model: AG-65

## **General Description**

- The TITUS AG-65 is a duct mounted damper with grid used in round duct applications.
- Performs as a turning vane, damper and equalizing grid.
- Field installs at the transition between the primary rectangular duct and the round duct take off.
- Damper blade is adjustable at screwdriver operator slot located in round duct section. Blade opens directly into primary air system.
- · Material is heavy gauge steel.