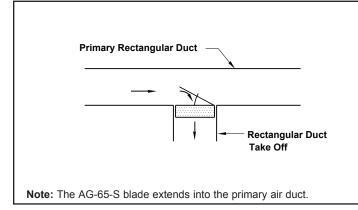

AG-65-S Detail

#### Standard Finish: #84 Black

• Field installs at the transition between the primary rectangular duct and the round duct take off.

• Damper is adjustable at screwdriver operator slot located in round duct section. Blade opens directly into primary air system.