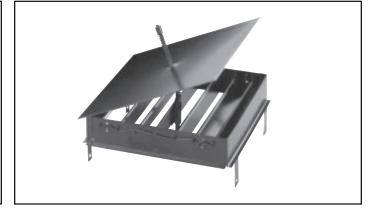

### **General Description**

• The TITUS AG-65-S and AG-65-L are duct mounted dampers with grids used in square and rectangular duct applications.

• Performs as a turning vane, damper and equalizing grid.

· Material is heavy gauge steel.

Note: This submittal is meant to demonstrate general dimensions of this product. The drawings on this submittal are not meant to detail every aspect of the product with exactness. Drawings are not to scale. TITUS reserves the right to make changes without written notice.
605 Shiloh Road • Plano, Texas 75074 • 972-212-4800