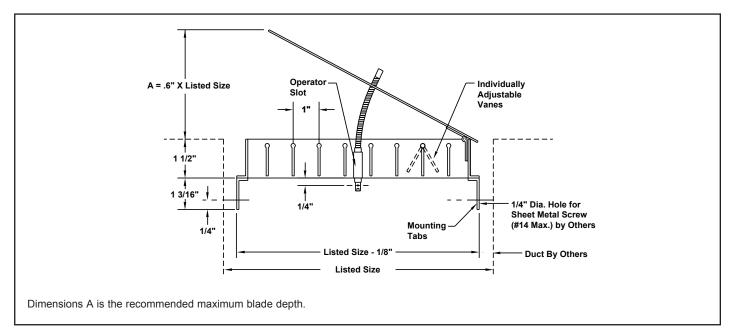

#### Installation Detail

### **General Description**

• The TITUS AG-65-S and AG-65-L are duct mounted dampers with grids used in square and rectangular duct applications.

• Performs as a turning vane, damper and equalizing grid.

#### Standard Finish: #84 Black

• Field installs at the transition between the primary rectangular duct and the round duct take off.

• Damper is adjustable at screwdriver operator slot located in round duct section. Blade opens directly into primary air system.

· Material is heavy gauge steel.

Note: This submittal is meant to demonstrate general dimensions of this product. The drawings on this submittal are not meant to detail every aspect of the product with exactness. Drawings are not to scale. TITUS reserves the right to make changes without written notice.
605 Shiloh Road • Plano, Texas 75074 • 972-212-4800