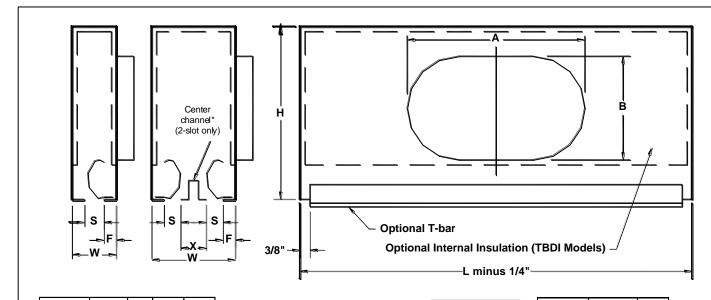

| No. of<br>Slots | S     | F   | W     | X     |
|-----------------|-------|-----|-------|-------|
| 1               | 1     | 1/2 | 2     | -     |
|                 | 1 1/2 | 1/2 | 2 1/2 | -     |
| 2               | 1     | 1/2 | 4     | 1     |
|                 | 1 1/2 | 1/2 | 5 1/4 | 1 1/4 |

| Plenum Profile    | Н  |
|-------------------|----|
| Low Profile (LP)  | 8  |
| High Profile (HP) | 11 |

| Nominal | L      |  |
|---------|--------|--|
| Length  |        |  |
| 24      | 23 3/4 |  |
| 36      | 35 3/4 |  |
| 48      | 47 3/4 |  |
| 60      | 59 3/4 |  |

|   | Nominal  | Α       | В     |  |
|---|----------|---------|-------|--|
| l | Inlet    | ^       |       |  |
|   | 6" Oval  | 6 1/4   | 5 1/4 |  |
|   | 8" Oval  | 9 3/8   | 5 1/4 |  |
|   | 10" Oval | 12 1/2  | 5 1/4 |  |
| ĺ | 12" oval | 15 9/16 | 5 1/4 |  |
|   | No Inlet | -       | -     |  |

\*2-slots units furnished without center tee are furnished with center channel.

Optional T-bars are furnished by others or furnished by TITUS. (See T-Bar Option)

Dimensions are in inches

Pattern Controller Mounting Option