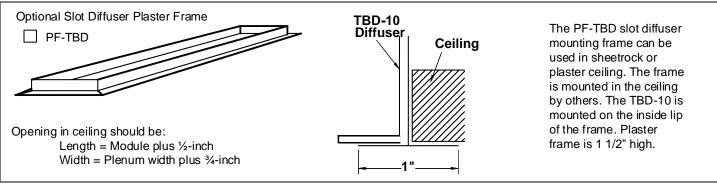

\*2-slots units furnished without center tee are furnished with center channel.

Optional T-bars are furnished by others or furnished by TITUS. (See T-Bar Option)

Dimensions are in inches

Pattern Controller Mounting Option