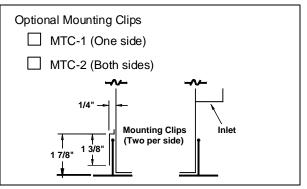

channel.

Optional T-bars are furnished by others or furnished by TITUS. (See T-Bar Option)

Dimensions are in inches

Pattern Controller Mounting Option

Check if provided

TBD-10 Pattern Controllers shipped loose for field installation.

TBD-10-FB Factory Installed Pattern Controllers (at an additional charge)
Factory installed blades are shipped in the direction as shown above.

Optional
Factory-Furnished T-Bars

One T-Bar, No T-Bars One T-Bar, Inlet Side Two T-Bars. Side Opposite Inlet Outside Edge Note: Factory supplied outside T-bars are 1" wide. Factory supplied center T-bars are 1" on 1" slot and 1 1/4" ☐ One T-Bar, Center ☐ Two T-Bars, ☐ Two T-Bars, Center & ☐ Three T-Bars on 1 1/2" slot. Side Opposite Inlet Center & Inlet Side

#### Accessories (Optional) Check if provided.







Standard Finish:

# 02 Black on pattern controllers and exposed surfaces, white optional T-Bars.

#### **General Description**

- Model TBD-10 is a low height diffuser, ideal for today's smaller ceiling spaces.
- High capacity. Handles a large volume of air for a given pressure drop and sound level.
- The TBD-10 is an excellent choice for variable volume systems. The design includes an aerodynamically curved blade that ensures a horizontal pattern from minimum to maximum throw.
- Designed for both heating and cooling applications.
- Air pattern control blade is offered with the option of being factory installed or shipped loose for field installation. In either case the air pattern control blade can be adjusted from the face of the diffuser to obtain the required air throw direction.
- O