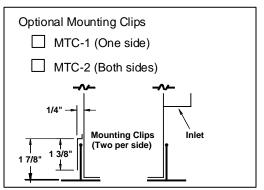

## Accessories (Optional) Check if provided.

Internal Insulation (TBDI-30).

Note: Plenum end caps are not insulated.

Standard Finish: #02 Black pattern controllers and exposed surfaces, white optional T-Bars.