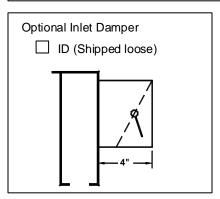

## Accessories (Optional) Check if provided.

Internal Insulation (TBDI-30).

Note: Plenum end caps are not insulated.

Standard Finish: #02 Black pattern controllers and exposed surfaces, white optional T-Bars.