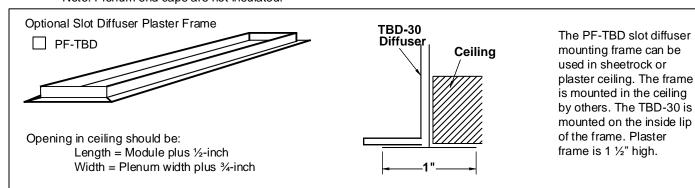

## Accessories (Optional) Check if provided.

Internal Insulation (TBDI-30).

Note: Plenum end caps are not insulated.

Standard Finish: #02 Black pattern controllers and exposed surfaces, white optional T-Bars.