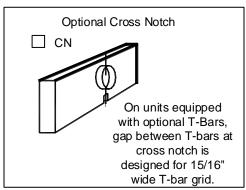

## Accessories (Optional) Check if provided.

Internal Insulation (TBDI-30).

Note: Plenum end caps are not insulated.

Standard Finish: #02 Black pattern controllers and exposed surfaces, white optional T-Bars.