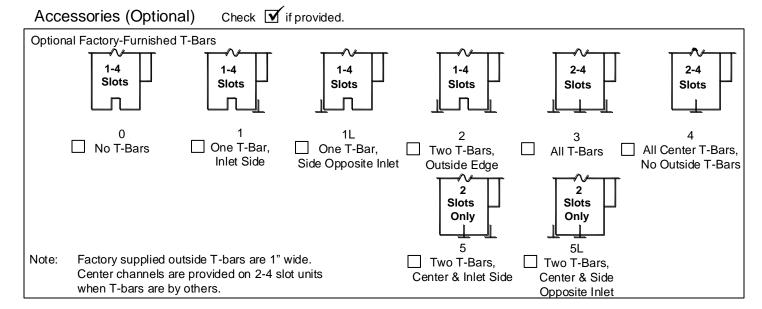

## Accessories (Optional) Check if provided.

Internal Insulation (TBDI-30).

Note: Plenum end caps are not insulated.

Standard Finish: #02 Black pattern controllers and exposed surfaces, white optional T-Bars.