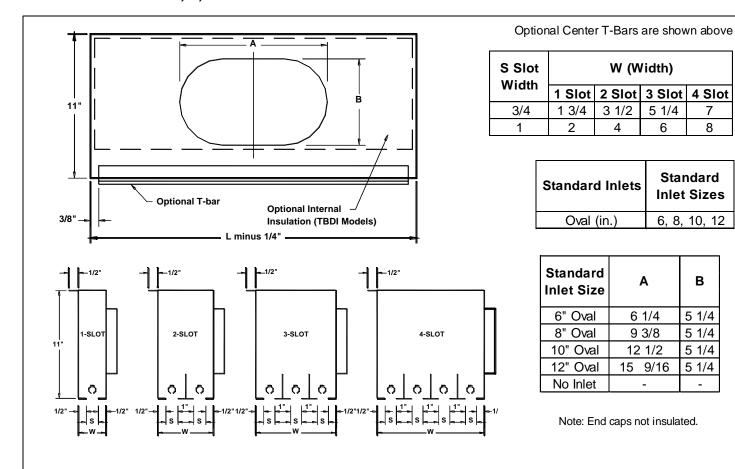

## General Description

- Model TBD-30 plenum slot diffuser with modulinear pattern control allows total air flow adjustment.
   Both direction and volume of the air can be varied from the face of the diffuser.
- The air pattern can be adjusted from full horizontal to full vertical.
- The TBD-30 plenum slot diffuser is excellent for variable volume systems. When set for a horizontal flow, the TBD-30 will maintain the horizontal pattern from maximum to minimum flow.
- Standard unit for T-bar lay-in.
   Available for other ceiling systems.
   Contact your local TITUS
   Representative.
- Unit available with 3/4" and 1" slots.
- Number of slots available: 1, 2, 3 and 4.
- Standard lengths: 24", 36", 48", 60".
- Length 24" has 1 set of blades per slot. Lengths 36", 48" and 60" have 2 sets of blades per slot.
- Material is steel.