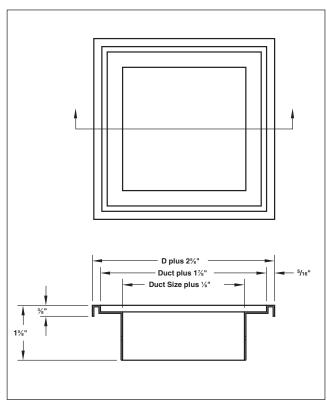

# PF / PFA / PF-SS

- Not available in sizes over 48 inches in either dimension
- Wall opening should be listed duct size plus 1/8" to listed duct size
- . Models PF, PFA, and PF-SS can be installed as either surface mount or recessed

#### Plaster Frames

Titus mounting frames make installation of grilles, diffusers and other ceiling components in plaster and sheet rock ceilings as simple as inserting them in a standard T-bar type ceiling. For typical applications, the frame has adjustable fastening clips which adapt to a variety of plaster and sheet rock ceiling thicknesses.