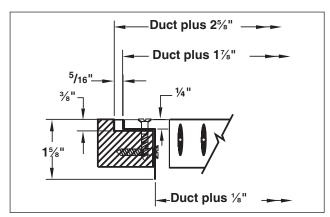

# PF / PFA / PF-SS

- Not available in sizes over 48 inches in either dimension
- Wall opening should be listed duct size plus 1/8" to listed duct size
- . Models PF, PFA, and PF-SS can be installed as either surface mount or recessed

#### Plaster Frames

Titus mounting frames make installation of grilles, diffusers and other ceiling components in plaster and sheet rock ceilings as simple as inserting them in a standard T-bar type ceiling. For typical applications, the frame has adjustable fastening clips which adapt to a variety of plaster and sheet rock ceiling thicknesses.