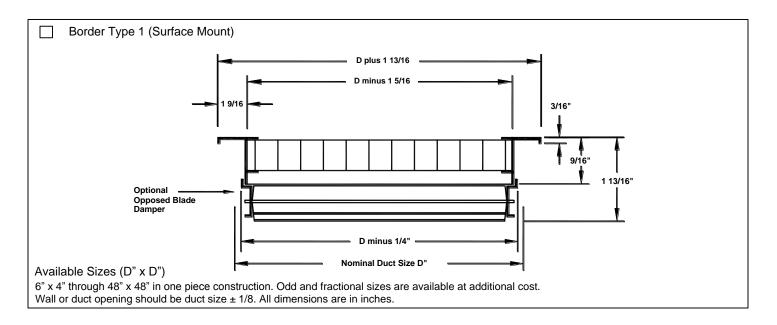

# **Eggcrate Return Grilles**

Model: 50R-SS • Stainless Steel Grid • ½" x ½" x ½" • Stainless Steel Border

### General Description

- Optional opposed blade damper has screwdriver adjustment accessible through face of grille.
- Material: 304 Stainless Steel.
- All dimensions are ± 1/16".
- Optional 316 Stainless Steel available.