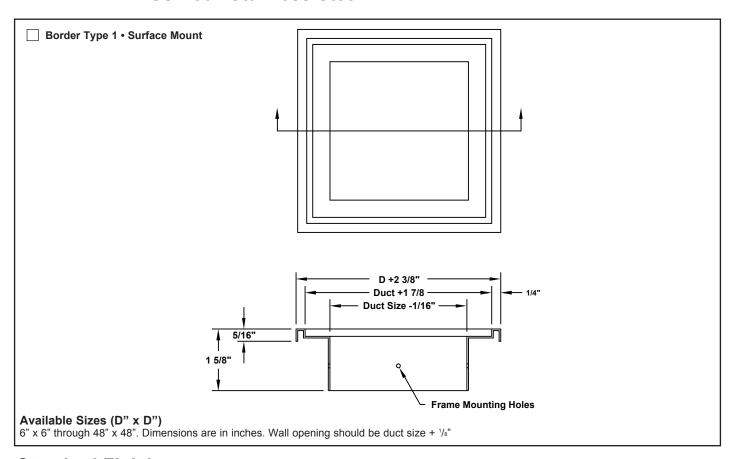

## Plaster Frame Steel • Roll-Formed

Models: □ PF • Steel

☐ **PFA •** Aluminum

☐ PF-SS • 304 Stainless Steel

## Standard Finish: #26 White

☐ Optional Finish \_\_\_\_\_

## **General Description**

- Models PF, PFA and PF-SS are manufactured of roll-formed material.
- · Corners are welded together with rein-

forcement patches for extra strength.

- Can be installed on the surface of the wall or embedded in the plaster.
- Manufactured for use with 300/350, 50F, 50R, 8R and 8F series of grilles and registers.