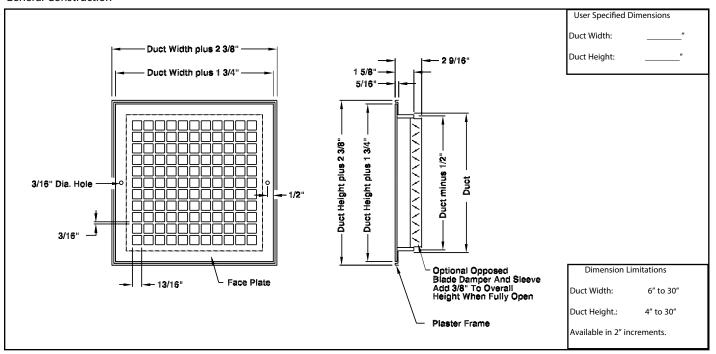

#### **General Construction**

## Standard Construction Details

- · Face Plate Steel
- 12 gauge steel with 13/16" square holes on 1" centers provides 66% free area.
- $\cdot \, \mathsf{Face} \, \, \mathsf{Plate} \, \cdot \, \mathsf{Aluminum}$

1/8" aluminum with 13/16" square holes on 1" centers - provides 66% free area.

3/16" diameter screw holes provided in face plate. Tamper proof screws provided by others.

- · Finish #26 White.
- · Screw Hole Location

Screw hole quantities and locations vary by duct size. Please consult the factory for screw hole quantity and location.

Mill Finish

Note: This submittal is meant to demonstrate general dimensions of this product. The drawings on this submittal are not meant to detail every aspect of the product with exactness. Drawings are not to scale. TITUS reserves the right to make changes without written notice.