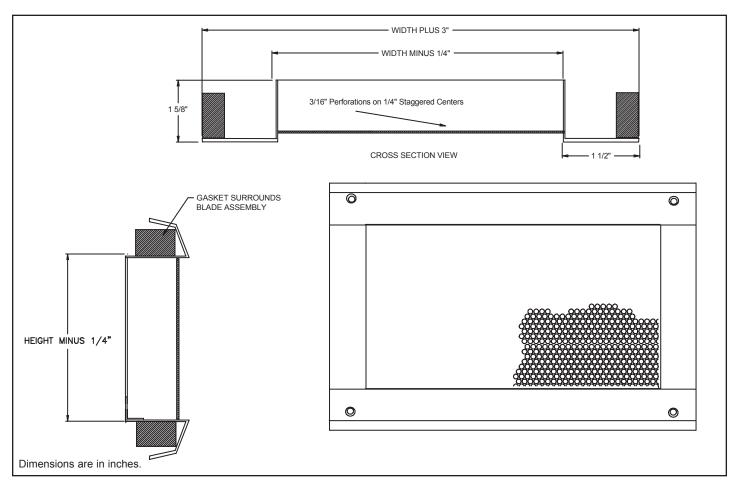

## **Aluminum Spiral Duct Mounted Grille Perforated Return**

Model: US8F • Universal Endcaps • 3/16" Holes on 1/4" Staggered Centers

## **General Description**

- Spiral Grilles save contractor installation time and money by directly mounting to the duct.
- Perforated 3/16" holes on 1/4" staggered centers.
- · All-aluminum construction with universal end caps to match duct diameters from 10" thru 36" in even increments.
- · Foam gasketing standard for tight seal to

Note: This submittal is meant to demonstrate general dimensions of this product. The drawings on this submittal are not meant to detail every aspect of the product with exactness. Drawings are not to scale. TİTUS reserves the right to make changes without written notice.