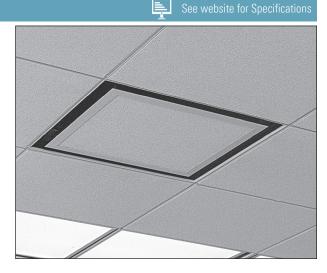

sh - Optional & anodized finishes available

#### OVERVIEW

The Titus ModuFlow series is an excellent choice for interior spaces requiring a visually pleasing single slot, high performance diffuser. The ModuFlow diffusers are designed to complement the FlowBar linear diffuser system.

#### ADVANTAGES

- ModuFlow diffusers can be field adjusted for vertical or horizontal directional air patterns. Set for horizontal flow, the diffuser generates a tight air pattern along the ceiling. This air pattern maximizes space, comfort and makes the diffuser an excellent selection for variable volume air systems.
- ModuFlow diffusers are designed for lay-in, concealed or hard ceilings. Standard module size is 24 x 24 inches. Standard slot width is 1". Units are shipped with integral plenums and hoods.



ModuFlow diffuser installed in an office environment

MODUFLOW