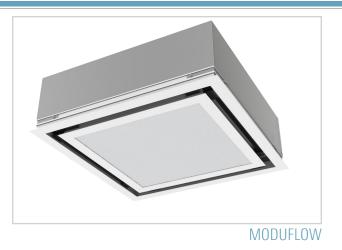

### ModuFlow

- The ModuFlow series is an excellent choice for interior spaces requiring a visually pleasing single slot, high performance diffuser. The ModuFlow diffusers are designed to complement the Titus FlowBar linear diffuser system.
- One of the exciting features of the ModuFlow diffuser is that it is engineered to handle large capacities of air using a single slot
- To fully integrate into the ceiling system, the ModuFlow diffuser is designed so the ceiling material can be field cut and inserted in the face of the diffuser. This allows the architect the opportunity to blend the air distribution system into the ceiling design. The ModuFlow diffuser can be field adjusted for one, two, three, or four-way directional air patterns. This adjustability gives the designer the flexibility to use the diffuser in a wide range of space sizes and configurations.
- Material is heavy wall, extruded aluminum
- · Standard finish is white face with a flat black interior

#### OVERVIEW

The Titus ModuFlow series is an excellent choice for interior spaces requiring a visually pleasing single slot, high performance diffuser. The ModuFlow diffusers are designed to complement the FlowBar linear diffuser system.

#### ADVANTAGES

- ModuFlow diffusers can be field adjusted for vertical or horizontal directional air patterns. Set for horizontal flow, the diffuser generates a tight air pattern along the ceiling. This air pattern maximizes space, comfort and makes the diffuser an excellent selection for variable volume air systems.
- ModuFlow diffusers are designed for lay-in, concealed or hard ceilings. Standard module size is 24 x 24 inches. Standard slot width is 1". Units are shipped with integral plenums and hoods.