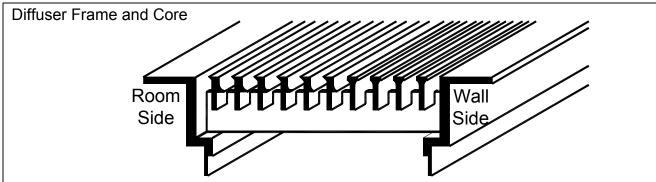

## **General Description**

- Titus CT-TAF-L is a fixed linear bar diffuser for underfloor perimeter return applications.
- The CT-TAF-L is designed to be integrated with the TAF-L-F, TAF-L-H, and TAF-L-R plenums (see TAF-L-F, TAF-L-H, and TAF-L-R submittals for more information).
- CT frame drops into perimeter slot and sits on top of carpeting.
- CT-TAF-L Core drops into frame.

- Installs into the TAF-L plenums from the top surface. Removal of the flooring is not required.
- 13mm maybe cut from the end of the frame and core
- NEVER cut off the last core support or frame support
- 0 deg deflection wings of core must be on wall side of frame when installed.
- Sections can be joined end-toend for continuous appearance, using alignment clips.