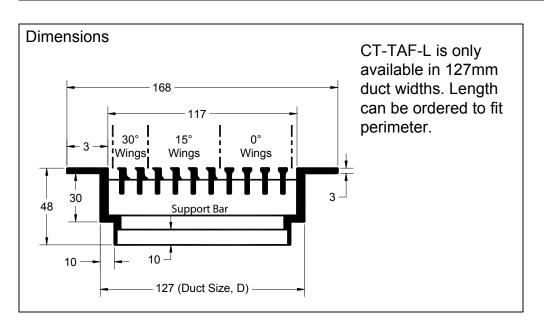

## CT-TAF-L

Access Floor Diffuser Series
Perimeter Linear Bar Diffuser • Aluminum • Fixed Bars • Pencil Proof

CT-TAF-L is only available with Type 5 Heavy Duty CT Floor Frame. Diffuser core is a combination of CT-PP-0, CT-481, and CT-PP-3 Core (0°, 15°, and 30° Deflection).

- Installs into the TAF-L plenums from the top surface. Removal of the flooring is not required.
- 13mm maybe cut from the end of the frame and core
- NEVER cut off the last core support or frame support
- 0 deg deflection wings of core must be on wall side of frame when installed.
- Sections can be joined end-toend for continuous appearance, using alignment clips.