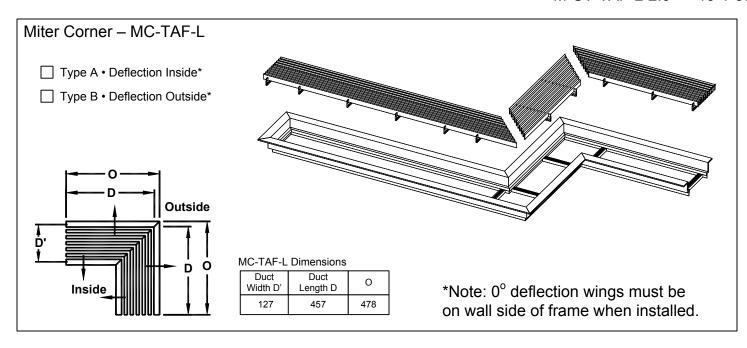

- Installs into the TAF-L plenums from the top surface. Removal of the flooring is not required.
- 13mm maybe cut from the end of the frame and core
- NEVER cut off the last core support or frame support
- 0 deg deflection wings of core must be on wall side of frame when installed.
- Sections can be joined end-toend for continuous appearance, using alignment clips.