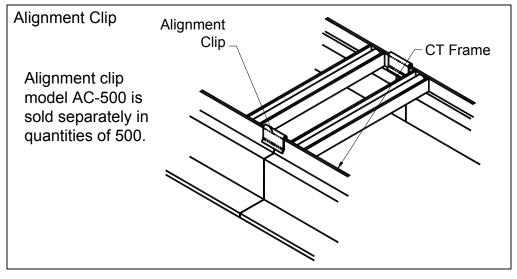

- Installs into the TAF-L plenums from the top surface. Removal of the flooring is not required.
- 13mm maybe cut from the end of the frame and core
- NEVER cut off the last core support or frame support
- 0 deg deflection wings of core must be on wall side of frame when installed.
- Sections can be joined end-toend for continuous appearance, using alignment clips.