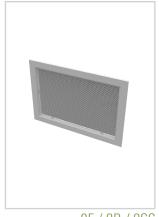

#### 8F, 8R, 8SS

- Perforated screen with 3/16" diameter holes on 1/4 inch staggered
- 51% free area perforated face
- Matches general appearance of industry standard perforated diffusers

8F / 8R / 8SS

8FF / 8RF