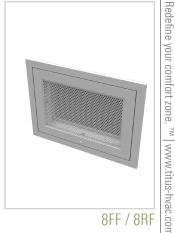

## 8FF, 8RF

- · Available for lay-in or surface mounting applications
- For use with 1" thick filters
- Perforated screen with 3/16" diameter holes on 1/4 inch staggered
- Matches general appearance of industry standard perforated diffusers

8F / 8R / 8SS

8FF / 8RF