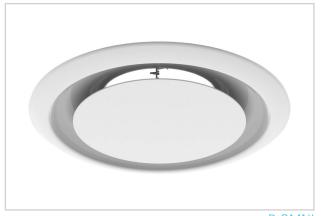

## R-OMNI

- The Titus R-OMNI a great look in circular diffusers designed for architectural ceilings and facilities with exposed ductwork
- R-OMNI's completely smooth face is adjustable in three positions for horizontal or vertical flow. Can be used effectively in heating or cooling applications.
- Uniform 360° discharge pattern
- · Excellent performance in variable air volume systems
- Optional Type B outer cone for reducing ceiling smudging
- Spring lock allows easy removal and replacement of the plaque assembly
- · Material is heavy gauge steel

# Round Plaque / Steel

The appearance of the R-OMNI diffuser is designed for architectural ceilings and facilities with exposed ductwork. The smooth face is adjustable in three positions for horizontal or vertical flow. The R-OMNI can be used effectively in heating or cooling applications and is an excellent choice in Variable Air Volume Systems.