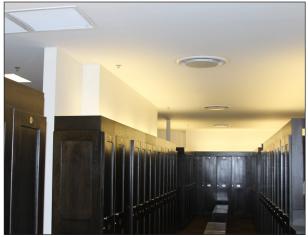

s.
- Uniform 360° discharge pattern
- · Excellent performance in variable air volume systems
- Optional Type B outer cone for reducing ceiling smudging
- Spring lock allows easy removal and replacement of the plaque assembly
- · Material is heavy gauge steel



R-OMNI

Redefine your comfort zone. ™ | www.titus-hvac.com





energy solutions

open ceiling

#### MODEL:

R-OMNI / Steel

### FINISH:

Standard Finish - #26 White

### **OVERVIEW**

# Round Plaque / Steel

The appearance of the R-OMNI diffuser is designed for architectural ceilings and facilities with exposed ductwork. The smooth face is adjustable in three positions for horizontal or vertical flow. The R-OMNI can be used effectively in heating or cooling applications and is an excellent choice in Variable Air Volume Systems.





Several R-OMNI diffusers installed in a locker room

F