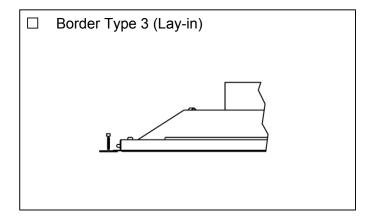

Frame type 1 is shipped as a frame 3 lay-in with a separate TRM frame

Standard Finish: #26 white

## **General Description**

- The Titus Spectrum is an high capacity diffuser with architectural face plate
- Great performance, excellent for variable volume systems.
- Available with seff-adhesive color applique (choice of 9 standard colors)
- Special colors available as a special
- Frame type 1 ships as a frame type 3 lay-in with a separate TRM frame for easy mounting in surface mount applications
- Removable face for easy access to duct
- Can be used to retrofit Titus perforated diffusers
- · Steel construction