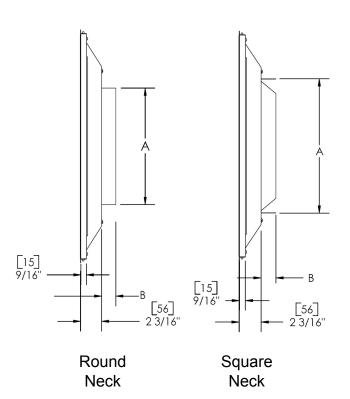

## **Architectural Ceiling Diffusers** Steel • Square Panel • Architectural Plaque Face

Model: Spectrum • Round and Square Neck

| Duct Size | Round Neck |       |
|-----------|------------|-------|
| (inches)  | Α          | В     |
| 6         | 5 7/8      | 1     |
| 8         | 7 7/8      |       |
| 10        | 9 7/8      |       |
| 12        | 11 7/8     | 1 1/2 |
| 14        | 13 7/8     | 1 1/2 |
| 16        | 15 7/8     |       |

| Duct Size | Square Neck     |       |
|-----------|-----------------|-------|
| (inches)  | Α               | В     |
| 6x6       | 5 7/8 x 5 7/8   |       |
| 8x8       | 7 7/8 x 7 7/8   |       |
| 10x10     | 9 7/8 x 9 7/8   | 1 1/2 |
| 12x12     | 11 7/8 x 11 7/8 |       |
| 14x14     | 13 7/8 x 13 7/8 |       |