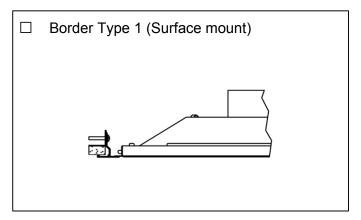

Frame type 1 is shipped as a frame 3 lay-in with a separate TRM frame

Standard Finish: #26 white

## **General Description**

- The Titus Spectrum is an high capacity diffuser with architectural face plate
- Great performance, excellent for variable volume systems.
- Available with seff-adhesive color applique (choice of 9 standard colors)
- Special colors available as a special
- Frame type 1 ships as a frame type 3 lay-in with a separate TRM frame for easy mounting in surface mount applications
- Removable face for easy access to duct
- Can be used to retrofit Titus perforated diffusers
- · Steel construction