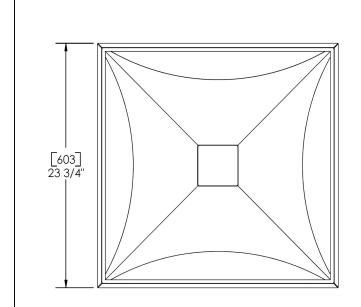

## **Architectural Ceiling Diffusers** Steel • Square Panel • Architectural Plaque Face

Model: Spectrum • Round and Square Neck

| Duct Size | Round Neck |       |
|-----------|------------|-------|
| (inches)  | Α          | В     |
| 6         | 5 7/8      | 1     |
| 8         | 7 7/8      |       |
| 10        | 9 7/8      |       |
| 12        | 11 7/8     | 1 1/2 |
| 14        | 13 7/8     | 1 1/2 |
| 16        | 15 7/8     |       |

| Duct Size | Square Neck     |       |
|-----------|-----------------|-------|
| (inches)  | Α               | В     |
| 6x6       | 5 7/8 x 5 7/8   |       |
| 8x8       | 7 7/8 x 7 7/8   |       |
| 10x10     | 9 7/8 x 9 7/8   | 1 1/2 |
| 12x12     | 11 7/8 x 11 7/8 |       |
| 14x14     | 13 7/8 x 13 7/8 |       |