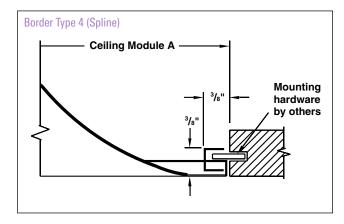

## **BORDER TYPES**

Border Type 1 Rapid Mount Frame (for surface mounting applications)

The  $\rm T_3SO$  series of diffusers is not available with standard Border Type 1. For surface mounting applications, the TRM optional Rapid Mount Frame can be used. Using border option TRM, the  $\rm T_3SO$  diffusers are shipped with Border Type 3 (lay-in). The TRM frame is shipped separately for field installation. Once the TRM is installed, the  $\rm T_3SO$  diffuser simply lays into the frame. This option allows access into the ceiling after installation.