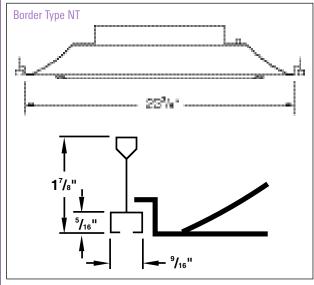

## **BORDER TYPES**

Border Type 1 Rapid Mount Frame (for surface mounting applications)

The  $\rm T_3SO$  series of diffusers is not available with standard Border Type 1. For surface mounting applications, the TRM optional Rapid Mount Frame can be used. Using border option TRM, the  $\rm T_3SO$  diffusers are shipped with Border Type 3 (lay-in). The TRM frame is shipped separately for field installation. Once the TRM is installed, the  $\rm T_3SO$  diffuser simply lays into the frame. This option allows access into the ceiling after installation.