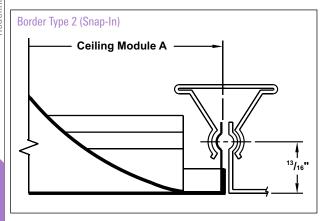

## **BORDER TYPES**

Border Type 1 Rapid Mount Frame (for surface mounting applications)

The  $\rm T_3SO$  series of diffusers is not available with standard Border Type 1. For surface mounting applications, the TRM optional Rapid Mount Frame can be used. Using border option TRM, the  $\rm T_3SO$  diffusers are shipped with Border Type 3 (lay-in). The TRM frame is shipped separately for field installation. Once the TRM is installed, the  $\rm T_3SO$  diffuser simply lays into the frame. This option allows access into the ceiling after installation.