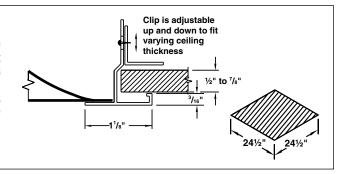

## **BORDER TYPES**

Border Type 1 Rapid Mount Frame (for surface mounting applications)

The  $\rm T_3SO$  series of diffusers is not available with standard Border Type 1. For surface mounting applications, the TRM optional Rapid Mount Frame can be used. Using border option TRM, the  $\rm T_3SO$  diffusers are shipped with Border Type 3 (lay-in). The TRM frame is shipped separately for field installation. Once the TRM is installed, the  $\rm T_3SO$  diffuser simply lays into the frame. This option allows access into the ceiling after installation.