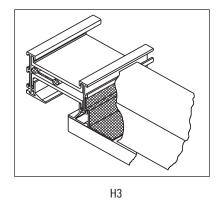

#### H3 - HARD CEILING CLIP

The H3 - Hard Ceiling Clip can be used to mount the FlowBar assembly with border types 22 and 14 when a standard 5/8" gyp board ceiling is required.