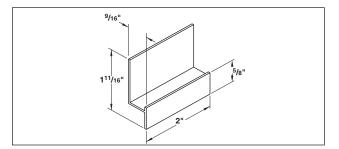

# SPLINE SUPPORT CLIP (FIELD FORMED)

The SS1 - Spline Clip is used to attach drop ceiling "tees" to the FlowBar assembly.

#### SPLINE SUPPORT CLIP (AS SHIPPED)

The SS1 - Spline Clip is also used to adjoin multiple sections of FlowBar when continuous lengths are desired.