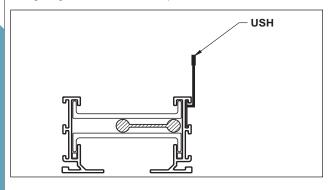

#### **USH - UPPER SUPPORT HANGER**

The USH - Support Hanger is used to suspend one side of the FlowBar assembly from the structure. The hanger is designed to utilize standard ceiling hanger wire. Use the USH clip for FL-25 and 30 and all 2-slot units.