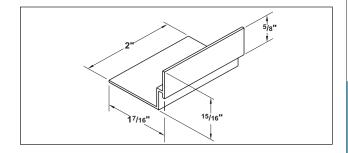

#### H4 - HARD CEILING CLIP

The H4 - Hard Ceiling Clip is used to mount the FlowBar assembly with border type(s) 66 or 16, when a standard <sup>5</sup>/8" gyp board ceiling is required.