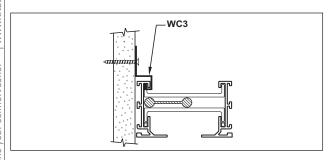

#### H5 - HARD CEILING CLIP

The H5 - Hard Ceiling Clip is used to mount FL10, 15 or 20 border 22 to ½" gyp board.

WC3 - WALL CLIP

The WC3 - Wall Clip is used to flush mount the FlowBar assembly, with border type 11 to a wall.