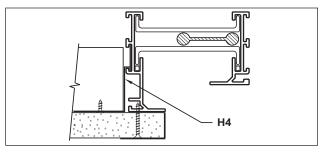

#### H4 - HARD CEILING CLIP

The H4 - Hard Ceiling Clip is used to mount the FlowBar assembly with border type(s) 66 or 16, when a standard <sup>5</sup>/8" gyp board ceiling is required.