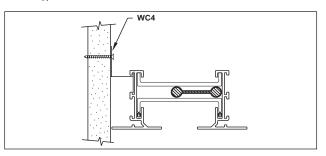

### WC4 - WALL CLIP

The WC4 - Wall Clip is used to flush mount the FlowBar assembly, with border types 16 or 66 to a wall.