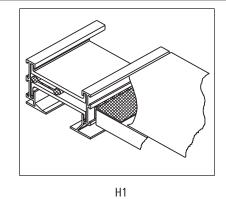

#### H1 - HARD CEILING CLIP

The H1 - Hard Ceiling Clip is used to mount the FlowBar assembly with border type(s) 66 or 16, when a standard  $^{5}/_{8}$ " gyp board ceiling is required.