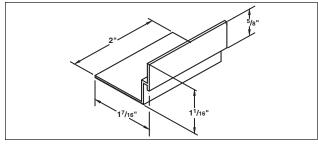

#### H5 - HARD CEILING CLIP

The H5 - Hard Ceiling Clip is used to mount FL10, 15 or 20 border 22 to ½" gyp board.

WC3 - WALL CLIP

The WC3 - Wall Clip is used to flush mount the FlowBar assembly, with border type 11 to a wall.