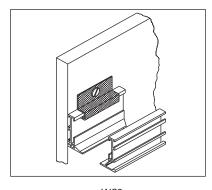

#### H5 - HARD CEILING CLIP

The H5 - Hard Ceiling Clip is used to mount FL10, 15 or 20 border 22 to ½" gyp board.

WC3 - WALL CLIP

The WC3 - Wall Clip is used to flush mount the FlowBar assembly, with border type 11 to a wall.