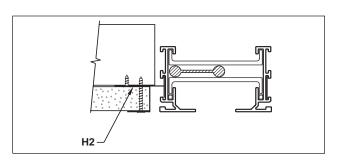

#### H2 - HARD CEILING CLIP

The H2 - Hard Ceiling Clip is used to mount the FlowBar assembly with border type(s) 11 or 16, when a standard  $^5/_8$ " gyp board ceiling is required.