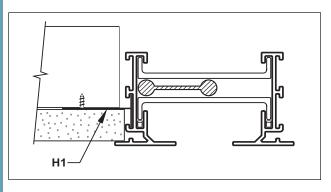

#### H1 - HARD CEILING CLIP

The H1 - Hard Ceiling Clip is used to mount the FlowBar assembly with border type(s) 66 or 16, when a standard  $^{5}/_{8}$ " gyp board ceiling is required.