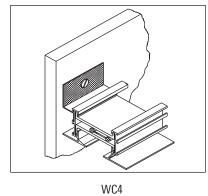

### WC4 - WALL CLIP

The WC4 - Wall Clip is used to flush mount the FlowBar assembly, with border types 16 or 66 to a wall.