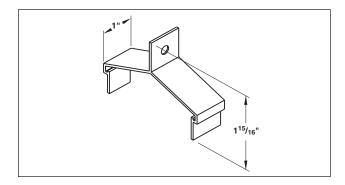

#### **USH - UPPER SUPPORT HANGER**

The USH - Support Hanger is used to suspend one side of the FlowBar assembly from the structure. The hanger is designed to utilize standard ceiling hanger wire. Use the USH clip for FL-25 and 30 and all 2-slot units.