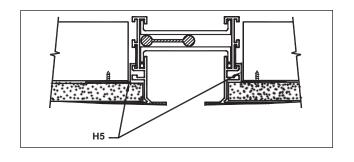

#### H5 - HARD CEILING CLIP

The H5 - Hard Ceiling Clip is used to mount FL10, 15 or 20 border 22 to ½" gyp board.

WC3 - WALL CLIP

The WC3 - Wall Clip is used to flush mount the FlowBar assembly, with border type 11 to a wall.