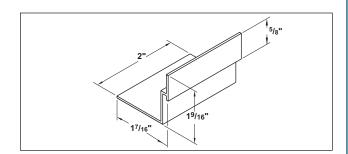

#### H5 - HARD CEILING CLIP

The H5 - Hard Ceiling Clip is used to mount FL10, 15 or 20 border 22 to ½" gyp board.

WC3 - WALL CLIP

The WC3 - Wall Clip is used to flush mount the FlowBar assembly, with border type 11 to a wall.