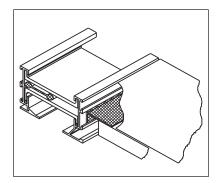

#### H2 - HARD CEILING CLIP

The H2 - Hard Ceiling Clip is used to mount the FlowBar assembly with border type(s) 11 or 16, when a standard  $^5/_8$ " gyp board ceiling is required.