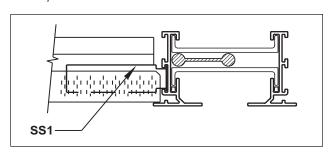

# SPLINE SUPPORT CLIP (FIELD FORMED)

The SS1 - Spline Clip is used to attach drop ceiling "tees" to the FlowBar assembly.