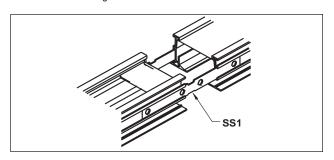

#### SPLINE SUPPORT CLIP (AS SHIPPED)

The SS1 - Spline Clip is also used to adjoin multiple sections of FlowBar when continuous lengths are desired.