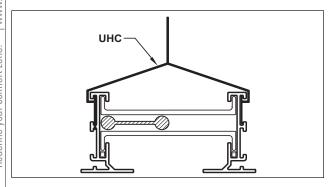

# **UHC - UPPER HANGER CLIP**

The UHC - Hanger Clip is used to suspend the FlowBar assembly from the structure. The clip is designed to utilize standard ceiling hanger wire. UHC is for 1-slot only and FL-10, 15, 20.