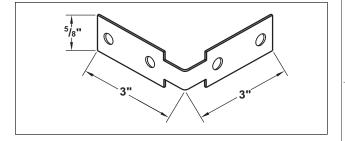

# SPLINE SUPPORT CLIP (FIELD FORMED)

The SS1 - Spline Clip is used to attach drop ceiling "tees" to the FlowBar assembly.

#### SPLINE SUPPORT CLIP (AS SHIPPED)

The SS1 - Spline Clip is also used to adjoin multiple sections of FlowBar when continuous lengths are desired.