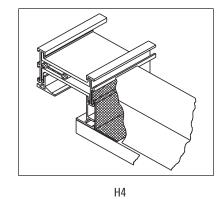

#### H4 - HARD CEILING CLIP

The H4 - Hard Ceiling Clip is used to mount the FlowBar assembly with border type(s) 66 or 16, when a standard <sup>5</sup>/8" gyp board ceiling is required.