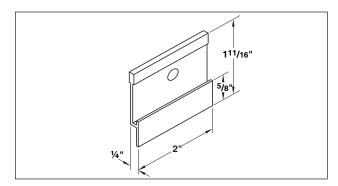

#### **USH - UPPER SUPPORT HANGER**

The USH - Support Hanger is used to suspend one side of the FlowBar assembly from the structure. The hanger is designed to utilize standard ceiling hanger wire. Use the USH clip for FL-25 and 30 and all 2-slot units.