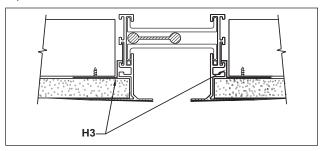

#### H3 - HARD CEILING CLIP

The H3 - Hard Ceiling Clip can be used to mount the FlowBar assembly with border types 22 and 14 when a standard 5/8" gyp board ceiling is required.