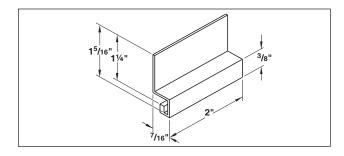

### WC4 - WALL CLIP

The WC4 - Wall Clip is used to flush mount the FlowBar assembly, with border types 16 or 66 to a wall.