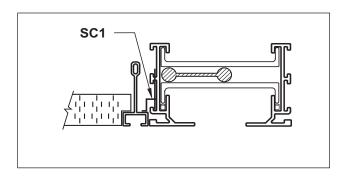

#### NARROW TEE SUPPORT CLIP

The SC1 - Support Clip is used to support the Narrow Tee assembly with border type 11 suspension systems.

| Border Type | 1-Slot FlowBar             | 2-Slot FlowBar    |
|-------------|----------------------------|-------------------|
| 11          | H2, WC3, USH, UHC, SC1     | H2, WC3, USH, SC1 |
| 14          | H3, H4, USH, UHC           | N/A               |
| 22, 55      | H3, H4, H5, USH, UHC       | H3, H4, H5        |
| 66, 77      | H1, WC4, UHC               | H1, WC4, USH      |
| 16          | H1, H2, WC4, UHC, USH, SC1 | H1, WC4, USH      |
| 55          | H3, H4, H5, USH, UHC       | H3, H5            |