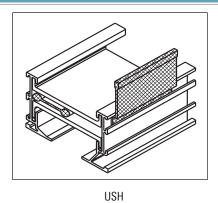

#### **USH - UPPER SUPPORT HANGER**

The USH - Support Hanger is used to suspend one side of the FlowBar assembly from the structure. The hanger is designed to utilize standard ceiling hanger wire. Use the USH clip for FL-25 and 30 and all 2-slot units.